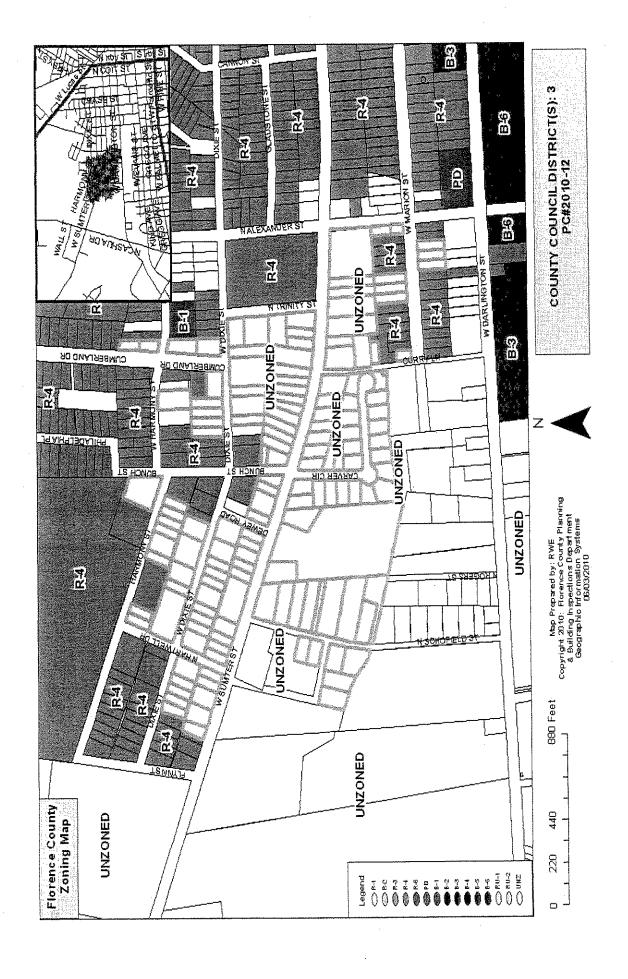

## Copies of the following are attached:

- 1. Ordinance No. 05-2010/11
- 2. Staff report for PC#2010-12
- 3. Location map
- 4. Comprehensive Land Use Plan map
- 5. Zoning map
- 6. Aerial photograph
- 7. Petitioners to Planning Commission for zoning amendment request
- 8. List of property owners-Attachment "A"
- 9. Public comment sheets from meeting of June 10, 2010

**Existing Land Use and Zoning** 

The properties in question contain a mixture of single-family residential uses, duplexes, mobile/manufactured homes, commercial property and vacant land. These properties are all currently unzoned in Florence County.

**Surrounding Land Uses and Zoning:** 

Surrounding land uses in the subject area include a mixture of single-family residential, duplexes, mobile/manufactured homes, school, medical facility, church and vacant land. Any zoned properties adjacent to the area in question exist in the City of Florence in an R-4, Multi-Family Residential District. One adjacent zoned parcel to the area exists in the City of Florence in a B-1, Office Commercial District. All other adjacent properties are unzoned.