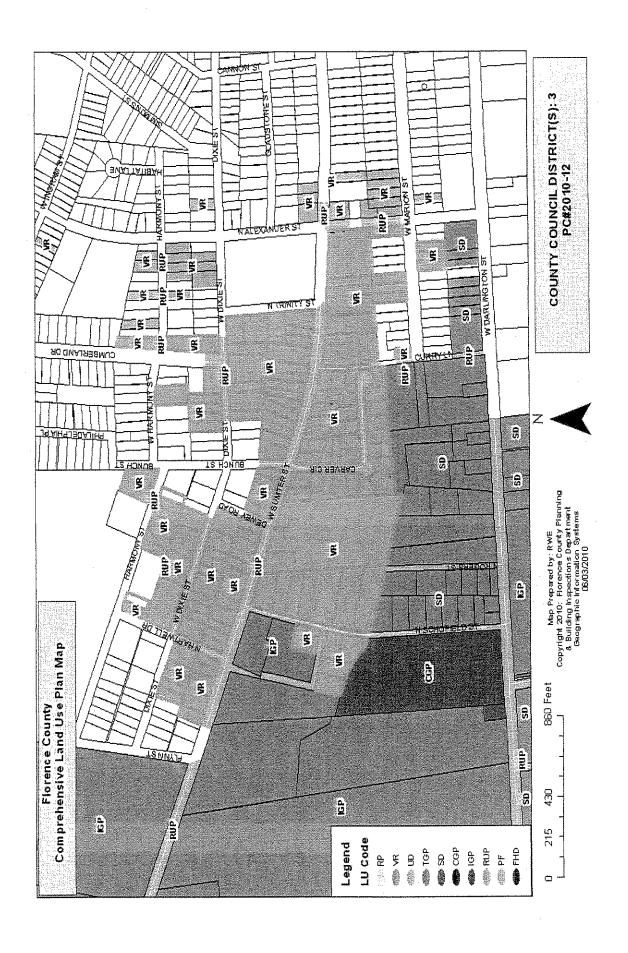

## Copies of the following are attached:

- 1. Ordinance No. 05-2010/11
- 2. Staff report for PC#2010-12
- 3. Location map
- 4. Comprehensive Land Use Plan map
- 5. Zoning map
- 6. Aerial photograph
- 7. Petitioners to Planning Commission for zoning amendment request
- 8. List of property owners-Attachment "A"
- 9. Public comment sheets from meeting of June 10, 2010

Florence County Comprehensive Plan:

The properties in question are designated by the Land Use Element of the Comprehensive Plan as existing in a Variable Residential area which is designed to protect and sustain existing higher density single-family, multi-family, or mixed-use residential areas, including property values and amenities, and provide areas for growth of various housing types and their accessory uses in urban and suburban settings.

The zoning amendment request for the zoning of properties in the West Sumter Street Area to an R-3A, Single-Family Residential District does comply with the Land use Element of the Comprehensive Plan.