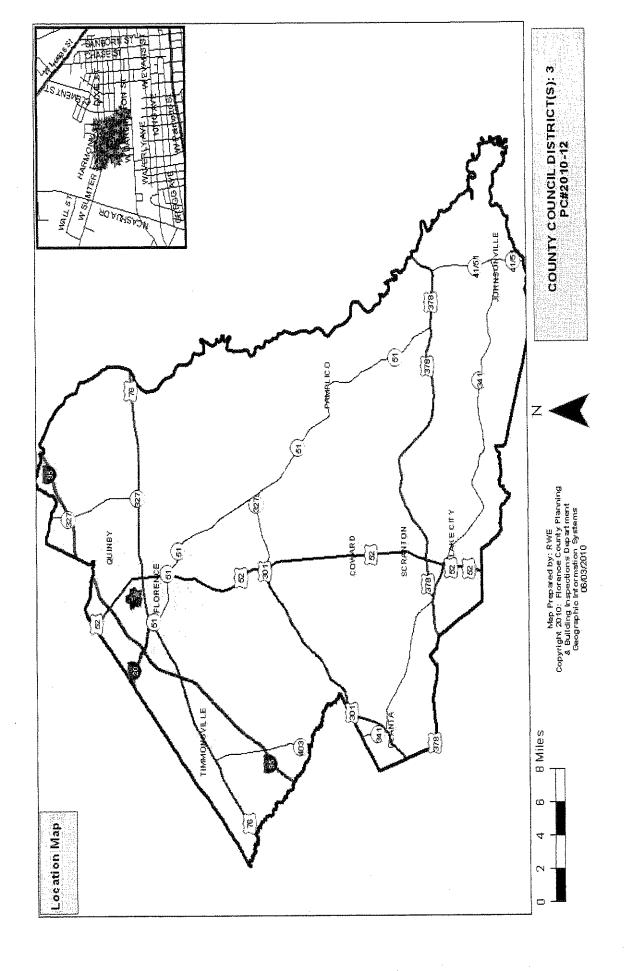

## **ISSUE UNDER CONSIDERATION:**

[An Ordinance To Zone Properties Owned By Property Owners As Shown On Attachment "A" Located On Harmony St., W. Dixie St., W. Sumter St., Carver Circle, W. Marion St., N. Hartwell Dr., N. Schofield St., Dewey Rd., Bunch St., Curry Lane, N. Trinity St., Cumberland Dr., And N. Alexander St., Florence County To R-3A, Single-Family Residential District Shown On Florence County Tax Map No. 90044, Block 02, Parcels 002-011; Tax Map No. 90044, Block 03, Parcels 002, 004-006, 008-010, 012-015; Tax Map No. 90044, Block 04, Parcels 001-003, 005-021; Tax Map No. 90044, Block 06, Parcels 001-003, 005; Tax Map No. 90044, Block 08, Parcels 002-006, 010; Tax Map No. 90044, Block 09, Parcels 001-021, 025, 026; Tax Map No. 90044, Block 10, Parcels 001-014, 017, 019, 021, 024, 029-043, 045-066; Tax Map No. 90045, Block 02, Parcels 004, 007; Tax Map No. 90059, Block 08, Parcels 007, 010; Tax Map No. 90059, Block 09, Parcels 012, 017; Tax Map No. 90060, Block 08, Parcels 001, 002, 007-011; Tax Map No. 90060, Block 13, Parcels 003, 005, 006; Tax Map No. 00122, Block 01, Parcel 097 Consisting Of 154 Parcels.] (Planning Commission denied 6-4; Council District 3)

## **POINTS TO CONSIDER:**

- 1. The properties are located in Council District 3.
- 2. The subject properties are currently unzoned in Florence County.
- 3. The current land uses are single-family residential uses, duplexes, mobile/manufactured homes, commercial property and vacant land.
- 4. Surrounding land uses are single-family residential, duplexes, mobile/manufactured homes, school, medical facility, church and vacant land.
- 5. Adjacent properties within the City of Florence are zoned R-4 (Multi-Family Residential District) and B-1 (Office Commercial District). All other adjacent properties are located in Florence County and are unzoned.
- 6. On March 23, 2010, Mrs. Teresa Ervin, a representative on behalf of the residents appeared before the Planning Commission to submit a citizens' petition requesting that the Planning Commission sponsor a zoning request to R-3A, Single-Family Residential District on behalf of the West Sumter Street community. The Planning Commission agreed to sponsor the request.
- 7. The Planning Commission held two community meetings on May 3, 2010 and June 10, 2010 prior to the request being placed on an agenda for public hearing.
- 8. The R-3A (Single-Family Residential District) zoning is in compliance with the Land Use Element of the Florence County Comprehensive Plan.

## Copies of the following are attached:

- 1. Ordinance No. 05-2010/11
- 2. Staff report for PC#2010-12
- 3. Location map
- 4. Comprehensive Land Use Plan map
- 5. Zoning map
- 6. Aerial photograph
- 7. Petitioners to Planning Commission for zoning amendment request
- 8. List of property owners-Attachment "A"
- 9. Public comment sheets from meeting of June 10, 2010