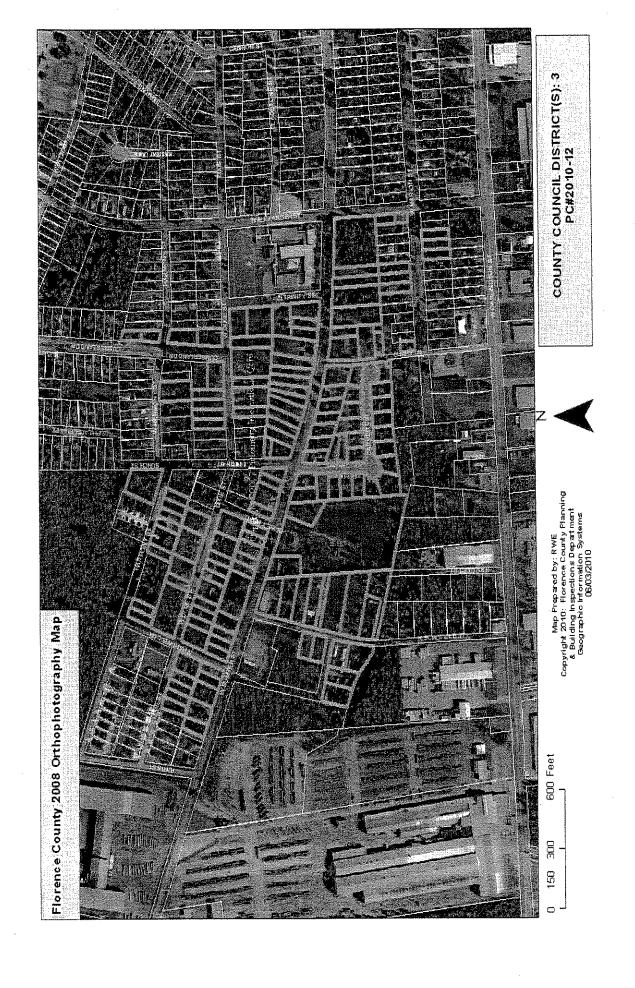

## Copies of the following are attached:

- 1. Ordinance No. 05-2010/11
- 2. Staff report for PC#2010-12
- 3. Location map
- 4. Comprehensive Land Use Plan map
- 5. Zoning map
- 6. Aerial photograph
- 7. Petitioners to Planning Commission for zoning amendment request
- 8. List of property owners-Attachment "A"
- 9. Public comment sheets from meeting of June 10, 2010

Waterways/Bodies of Water:

None

Flood Zone:

N/A

Water and Sewer Availability:

Provided by the City of Florence

**Transportation Access and Circulation:** 

Present accesses to the subject properties are by way of West Sumter Street, West Darlington Street, N. Rogers Street, N. Schofield Street, Dixie Street, Hartwell Street, Bunch Street, Harmony Street, Cumberland Street, N. Trinity Street, W. Marion Street, N. Alexander Street, Curry Lane and Carver Circle.