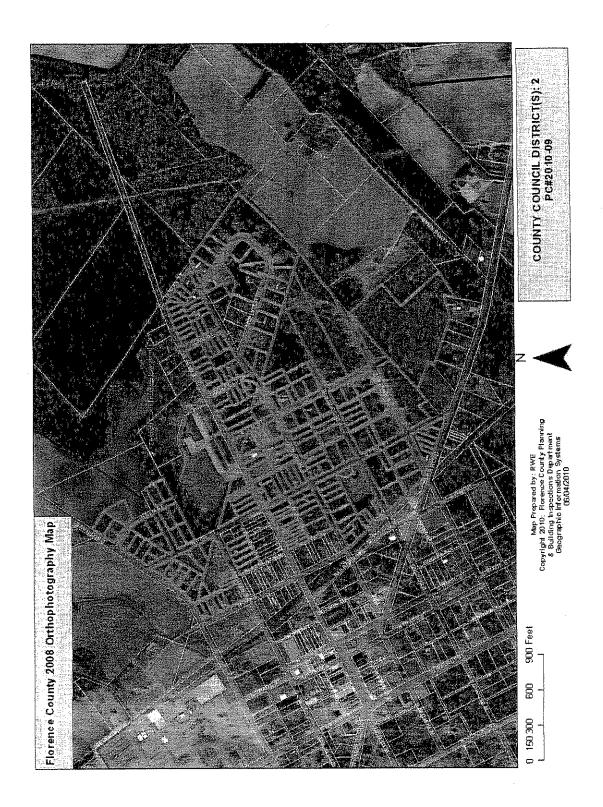

## FLORENCE COUNTY COUNCIL MEETING Thursday, September 16, 2010

**AGENDA ITEM:** 

Ordinance No. 05-2010/11

Third Reading

DEPARTMENT:

Planning and Building Inspections Planked Affaired

## **ISSUE UNDER CONSIDERATION:**

[An Ordinance To Zone Properties Owned By Property Owners As Shown On Attachment "A" Located On Harmony St., W. Dixie St., W. Sumter St., Carver Circle, W. Marion St., N. Hartwell Dr., N. Schofield St., Dewey Rd., Bunch St., Curry Lane, N. Trinity St., Cumberland Dr., And N. Alexander St., Florence County To R-3A, Single-Family Residential District Shown On Florence County Tax Map No. 90044, Block 02, Parcels 002-011; Tax Map No. 90044, Block 03, Parcels 002, 004-006, 008-010, 012-015; Tax Map No. 90044, Block 04, Parcels 001-003, 005-021; Tax Map No. 90044, Block 06, Parcels 001-003, 005; Tax Map No. 90044, Block 08, Parcels 002-006, 010; Tax Map No. 90044, Block 09, Parcels 001-021, 025, 026; Tax Map No. 90044, Block 10, Parcels 001-014, 017, 019, 021, 024, 029-043, 045-066; Tax Map No. 90045, Block 02, Parcels 004, 007; Tax Map No. 90059, Block 08, Parcels 007, 010; Tax Map No. 90059, Block 09, Parcels 012, 017; Tax Map No. 90060, Block 08, Parcels 001, 002, 007-011; Tax Map No. 90060, Block 13, Parcels 003, 005, 006; Tax Map No. 00122, Block 01, Parcel 097 Consisting Of 154 Parcels.] (Planning Commission denied 6-4; Council District 3)

## **POINTS TO CONSIDER:**

- 1. The properties are located in Council District 3.
- 2. The subject properties are currently unzoned in Florence County.
- 3. The current land uses are single-family residential uses, duplexes, mobile/manufactured homes, commercial property and vacant land.
- 4. Surrounding land uses are single-family residential, duplexes, mobile/manufactured homes, school, medical facility, church and vacant land.
- 5. Adjacent properties within the City of Florence are zoned R-4 (Multi-Family Residential District) and B-1 (Office Commercial District). All other adjacent properties are located in Florence County and are unzoned.
- 6. On March 23, 2010, Mrs. Teresa Ervin, a representative on behalf of the residents appeared before the Planning Commission to submit a citizens' petition requesting that the Planning Commission sponsor a zoning request to R-3A, Single-Family Residential District on behalf of the West Sumter Street community. The Planning Commission agreed to sponsor the request.
- 7. The Planning Commission held two community meetings on May 3, 2010 and June 10, 2010 prior to the request being placed on an agenda for public hearing.
- 8. The R-3A (Single-Family Residential District) zoning is in compliance with the Land Use Element of the Florence County Comprehensive Plan.

## Copies of the following are attached:

- 1. Ordinance No. 05-2010/11
- 2. Staff report for PC#2010-12
- 3. Location map
- 4. Comprehensive Land Use Plan map
- 5. Zoning map
- 6. Aerial photograph
- 7. Petitioners to Planning Commission for zoning amendment request
- 8. List of property owners-Attachment "A"
- 9. Public comment sheets from meeting of June 10, 2010