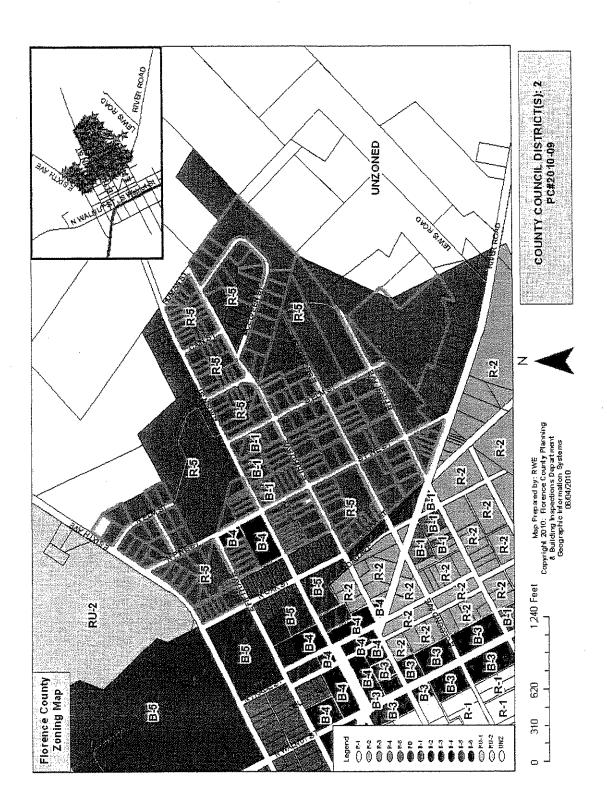

## **ISSUE UNDER CONSIDERATION:**

[An Ordinance To Zone Properties Owned By Property Owners As Shown On Attachment "A" Located On Harmony St., W. Dixie St., W. Sumter St., Carver Circle, W. Marion St., N. Hartwell Dr., N. Schofield St., Dewey Rd., Bunch St., Curry Lane, N. Trinity St., Cumberland Dr., And N. Alexander St., Florence County To R-3A, Single-Family Residential District Shown On Florence County Tax Map No. 90044, Block 02, Parcels 002-011; Tax Map No. 90044, Block 03, Parcels 002, 004-006, 008-010, 012-015; Tax Map No. 90044, Block 04, Parcels 001-003, 005-021; Tax Map No. 90044, Block 06, Parcels 001-003, 005; Tax Map No. 90044, Block 08, Parcels 002-006, 010; Tax Map No. 90044, Block 09, Parcels 001-021, 025, 026; Tax Map No. 90044, Block 10, Parcels 001-014, 017, 019, 021, 024, 029-043, 045-066; Tax Map No. 90045, Block 02, Parcels 004, 007; Tax Map No. 90059, Block 08, Parcels 007, 010; Tax Map No. 90059, Block 09, Parcels 012, 017; Tax Map No. 90060, Block 08, Parcels 001, 002, 007-011; Tax Map No. 90060, Block 13, Parcels 003, 005, 006; Tax Map No. 00122, Block 01, Parcel 097 Consisting Of 154 Parcels.] (Planning Commission denied 6-4; Council District 3)

## **POINTS TO CONSIDER:**

- 1. The properties are located in Council District 3.
- 2. The subject properties are currently unzoned in Florence County.
- 3. The current land uses are single-family residential uses, duplexes, mobile/manufactured homes, commercial property and vacant land.
- 4. Surrounding land uses are single-family residential, duplexes, mobile/manufactured homes, school, medical facility, church and vacant land.
- 5. Adjacent properties within the City of Florence are zoned R-4 (Multi-Family Residential District) and B-1 (Office Commercial District). All other adjacent properties are located in Florence County and are unzoned.
- 6. On March 23, 2010, Mrs. Teresa Ervin, a representative on behalf of the residents appeared before the Planning Commission to submit a citizens' petition requesting that the Planning Commission sponsor a zoning request to R-3A, Single-Family Residential District on behalf of the West Sumter Street community. The Planning Commission agreed to sponsor the request.
- 7. The Planning Commission held two community meetings on May 3, 2010 and June 10, 2010 prior to the request being placed on an agenda for public hearing.
- 8. The R-3A (Single-Family Residential District) zoning is in compliance with the Land Use Element of the Florence County Comprehensive Plan.

## Copies of the following are attached:

- 1. Ordinance No. 05-2010/11
- 2. Staff report for PC#2010-12
- 3. Location map
- 4. Comprehensive Land Use Plan map
- 5. Zoning map
- 6. Aerial photograph
- 7. Petitioners to Planning Commission for zoning amendment request
- 8. List of property owners-Attachment "A"
- 9. Public comment sheets from meeting of June 10, 2010

**Surrounding Land Uses and Zoning:** 

Surrounding land uses in the subject area include a mixture of single-family residential, duplexes, mobile/manufactured homes, school, medical facility, church and vacant land. Any zoned properties adjacent to the area in question exist in the City of Florence in an R-4, Multi-Family Residential District. One adjacent zoned parcel to the area exists in the City of Florence in a B-1, Office Commercial District. All other adjacent properties are unzoned.

**Chapter 30- Zoning Ordinance:** 

The R-3A, Single-Family Residential District has all the same permitted and conditional uses and setbacks as the R-3, Single-Family Residential District excluding manufactured homes. Additionally, the intent of the R-3, Single-Family Residential District is to foster, sustain, and protect areas in which the principal use of land is for single-family dwellings and related support uses.