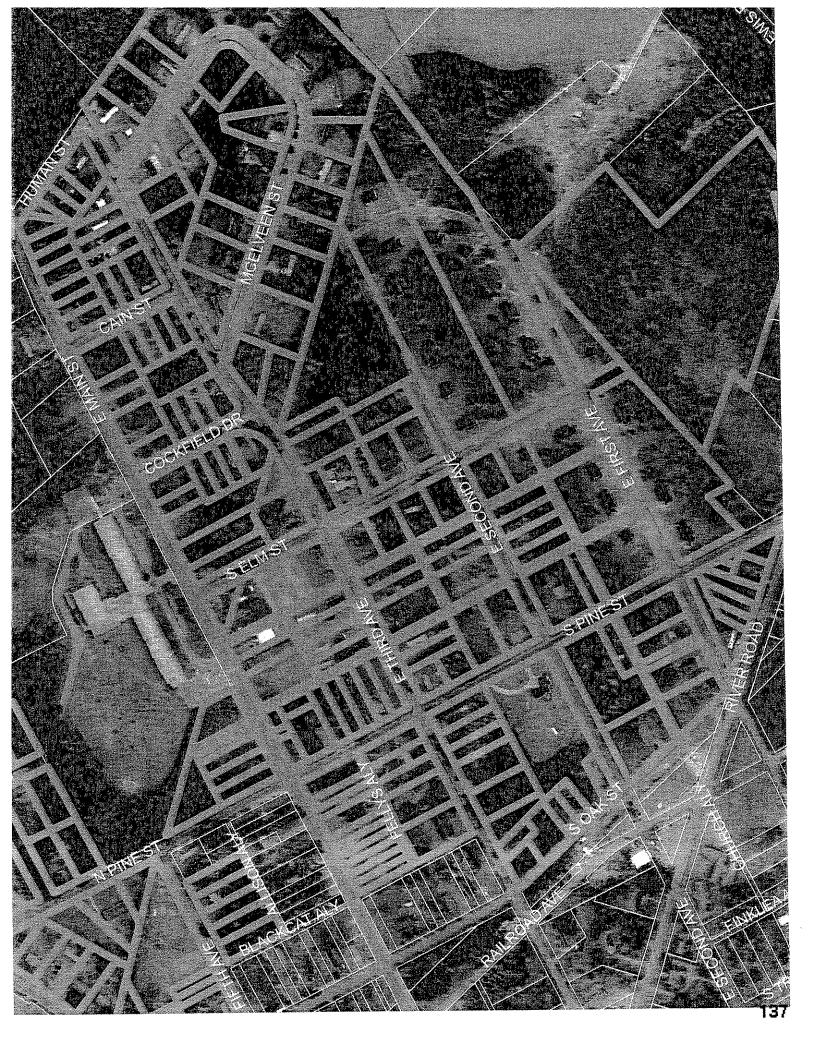

## D. <u>ORDINANCE NO. 03-2010/11</u>

[129]

At the August 19, 2010 regular meeting of County Council, Second Reading of Ordinance No. 03-2010/11 failed: An Ordinance To Amend The Comprehensive Plan Land Use Map For Properties In Florence County For Areas Bounded On The West By Oak Street, North By East Sixth Avenue, East By Human Street, And South By The Intersection Of River Road And South Pine Street, Pamplico, SC From Residential Preservation And/Or Variable Residential To Suburban Development As Shown On Florence County Tax Map No. 00376, Block 02, Parcels 008, 014, 015, 017-019, 022-025, 027-034, 039-041, 056, 058-060, 063, 064, 066, 072-077, 079, 081-086, 095-097; Tax Map No. 00377, Block 02, Parcel 003; Tax Map No. 60006, Block 09, Parcels 002-005, 007-015, 027-030; Tax Map No. 60006, Block 10, Parcels 011-014, 026; Tax Map No. 60006, Block 11, Parcels 001-003, 005-010, 012; Tax Map No. 60006, Block 12, Parcels 001-007; Tax Map No. 60006, Block 13, Parcels 001-010; Tax Map No. 60007, Block 12, Parcels

001-003, 005-009, 014-018; Tax Map No. 60007, Block 13, Parcels 001-006, 008, 011; Tax Map No. 60007, Block 17, Parcels 001-004, 006-008; Tax Map No. 60007, Block 18, Parcel 001; Tax Map No. 60007, Block 19, Parcels 001-009, 012, 013; Tax Map No. 60007, Block 20, Parcels 001-012; Tax Map No. 60010, Block 02, Parcels 001-023; Tax Map No. 60010, Block 03, Parcels 001-011, 013-015; Tax Map No. 60010, Block 04, Parcels 001, 003-012, 014, 016-021; Tax Map No. 60010, Block 05, Parcels 001-004; Tax Map No. 60010, Block 06, Parcels 002-007, 009-012 Consisting Of 215 Parcels. (*Planning Commission approved* 10 – 0.) (Council District 2)

## E. ORDINANCE NO. 04-2010/11

[140]

At the August 19, 2010 regular meeting of County Council, Second Reading of Ordinance No. 04-2010/11 failed: An Ordinance To Rezone Properties Owned By Property Owners As Shown On Attachment "A" Located On East Sixth Avenue, East Fifth Avenue, East Main Street, East Third Avenue, East Second Avenue, East First Avenue, North And South Oak Street, North And South Pine Street, North And South Elm Street, Allison Alley, Self Alley, Felly's Alley, Cockfield Drive, Cain Street, McElveen Street And Human Street, Town Of Pamplico From R-5, Multi-Family Residential District To RU-1, Rural Community District Shown On Florence County Tax Map No. 00376, Block 02, Parcels 008, 014, 015, 017-019, 022-025, 027-034, 039-041, 056, 058-060, 063, 064, 066, 072-077, 079, 081-086, 095-097; Tax Map No. 00377, Block 02, Parcel 003; Tax Map No. 60006, Block 09, Parcels 002-005, 007-015, 027-030; Tax Map No. 60006, Block 10, Parcels 011-014, 026; Tax Map No. 60006, Block 11, Parcels 001-003, 005-010, 012; Tax Map No. 60006, Block 12, Parcels 001-007; Tax Map No. 60006, Block 13, Parcels 001-004; Tax Map No. 60007, Block 12, Parcels 001-003, 005-009, 014-018; Tax Map No. 60007, Block 13, Parcels 001-006, 008, 011; Tax Map No. 60007, Block 17, Parcels 001-004, 006-008; Tax Map No. 60007, Block 18, Parcel 001; Tax Map No. 60007, Block 19, Parcels 001-009, 012, 013; Tax Map No. 60007, Block 20, Parcels 001-012; Tax Map No. 60010, Block 02, Parcels 001-011, 016-019, 021, 023; Tax Map No. 60010, Block 03, Parcels 01-011, 013-015; Tax Map No. 60010, Block 04, Parcels 001, 003-012, 014, 016-021; Tax Map No. 60010, Block 05, Parcels 001-004; Tax Map No. 60010, Block 06, Parcels 002-007, 009-0012 Consisting Of 205 Parcels. (Planning Commission approved 9 – 1.) (Council District 2)

## ORDINANCE NO. 03-2010/11 - SECOND READING

The Clerk published the Title of Ordinance No. 03-2010/11: An Ordinance To Amend The Comprehensive Plan Land Use Map For Properties In Florence County For Areas Bounded On The West By Oak Street, North By East Sixth Avenue, East By Human Street, And South By The Intersection Of River Road And South Pine Street, Pamplico, SC From Residential Preservation And/Or Variable Residential To Suburban Development As Shown On Florence County Tax Map No. 00376, Block 02, Parcels 008, 014, 015, 017-019, 022-025, 027-034, 039-041, 056, 058-060, 063, 064, 066, 072-077, 079, 081-086, 095-097; Tax Map No. 00377, Block 02, Parcel 003; Tax Map No. 60006, Block 09, Parcels 002-005, 007-015, 027-030; Tax Map No. 60006, Block 10, Parcels 011-014, 026; Tax Map No. 60006, Block 11, Parcels 001-003, 005-010, 012; Tax Map No. 60006, Block 12, Parcels 001-007, Tax Map No. 60006, Block 13, Parcels 001-010; Tax Map No. 60007, Block 12, Parcels 001-003, 005-009, 014-018; Tax Map No. 60007, Block 13, Parcels 001-006, 008, 011, Tax Map No. 60007, Block 17, Parcels 001-004, 006-008; Tax Map No. 60007, Block 18, Parcel 001; Tax Map No. 60007, Block 19, Parcels 001-009, 012, 013; Tax Map No. 60007, Block 20, Parcels 001-012; Tax Map No. 60010, Block 02, Parcels 001-023; Tax Map No. 60010, Block 03, Parcels 001-011, 013-015; Tax Map No. 600010, Block 04, Parcels 001, 003-012, 014, 016-021; Tax Map No. 600010, Block 05, Parcels 001-004; Tax Map No. 60010, Block 06, Parcels 002-007, 009-012 Consisting Of 215 Parcels. Councilman Schofield made a motion Council approve second reading of the Ordinance. Motion failed due to lack of a second.

# ORDINANCE NO. 04-2010/11 - SECOND READING

The Clerk published the Title of Ordinance No. 04-2010/11: An Ordinance To Rezone Properties Owned By Property Owners As Shown On Attachment "A" Located On East Sixth Avenue, East Fifth Avenue, East Main Street, East Third Avenue, East Second Avenue, East First Avenue, North And South Oak Street, North And South Pine Street, North And South Elm Street, Allison Alley, Self Alley, Felly's Alley, Cockfield Drive, Cain Street, McElveen Street And Human Street, Town Of Pamplico From R-5, Multi-Family Residential District To RU-1, Rural Community District Shown On Florence County Tax Map No. 00376, Block 02, Parcels 008, 014, 015, 017-019, 022-025, 027-034, 039-041, 056, 058-060, 063, 064, 066, 072-077, 079, 081-086, 095-097; Tax Map No. 00377, Block 02, Parcel 003; Tax Map No. 60006, Block 09, Parcels 002-005, 007-015, 027-030; Tax Map No. 60006, Block 10, Parcels 011-014, 026; Tax Map No. 60006, Block 11, Parcels 001-003, 005-010, 012; Tax Map No. 60006, Block 12, Parcels 001-007; Tax Map No. 60006, Block 13, Parcels 001-004; Tax Map No. 60007, Block 12,

Parcels 001-003, 005-009, 014-018; Tax Map No. 60007, Block 13, Parcels 001-006, 008, 011; Tax Map No. 60007, Block 17, Parcels 001-004, 006-008; Tax Map No. 60007, Block 18, Parcel 001; Tax Map No. 60007, Block 19, Parcels 001-009, 012, 013; Tax Map No. 60007, Block 20, Parcels 001-012; Tax Map No. 600010, Block 02, Parcels 001-011, 016-019, 021, 023; Tax Map No. 60010, Block 03, Parcels 01-011, 013-015; Tax Map No. 60010, Block 04, Parcels 001, 003-012, 014, 016-021; Tax Map No. 60010, Block 05, Parcels 001-004; Tax Map No. 60010, Block 06, Parcels 002-007, 009-0012 Consisting Of 205 Parcels. Councilman Schofield made a motion Council approve second reading of the Ordinance. Motion failed due to lack of a second.