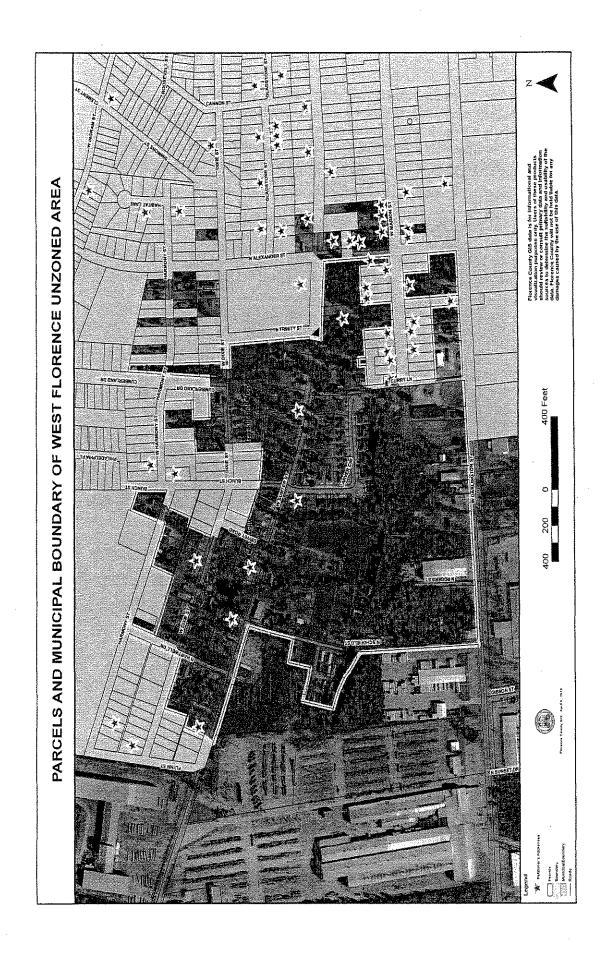

## **ISSUE UNDER CONSIDERATION:**

[An Ordinance To Zone Properties Owned By Property Owners As Shown On Attachment "A" Located On Harmony St., W. Dixie St., W. Sumter St., Carver Circle, W. Marion St., N. Hartwell Dr., N. Schofield St., Dewey Rd., Bunch St., Curry Lane, N. Trinity St., Cumberland Dr., And N. Alexander St., Florence County To R-3A, Single-Family Residential District Shown On Florence County Tax Map No. 90044, Block 02, Parcels 002-011; Tax Map No. 90044, Block 03, Parcels 002, 004-006, 008-010, 012-015; Tax Map No. 90044, Block 04, Parcels 001-003, 005-021; Tax Map No. 90044, Block 06, Parcels 001-003, 005; Tax Map No. 90044, Block 08, Parcels 002-006, 010; Tax Map No. 90044, Block 09, Parcels 001-021, 025, 026; Tax Map No. 90044, Block 10, Parcels 001-014, 017, 019, 021, 024, 029-043, 045-066; Tax Map No. 90045, Block 02, Parcels 004, 007; Tax Map No. 90059, Block 08, Parcels 007, 010; Tax Map No. 90059, Block 09, Parcels 012, 017; Tax Map No. 90060, Block 08, Parcels 001, 002, 007-011; Tax Map No. 90060, Block 13, Parcels 003, 005, 006; Tax Map No. 00122, Block 01, Parcel 097 Consisting Of 154 Parcels.] (Planning Commission denied 6-4; Council District 3)

## **POINTS TO CONSIDER:**

- 1. The properties are located in Council District 3.
- 2. The subject properties are currently unzoned in Florence County.
- 3. The current land uses are single-family residential uses, duplexes, mobile/manufactured homes, commercial property and vacant land.
- 4. Surrounding land uses are single-family residential, duplexes, mobile/manufactured homes, school, medical facility, church and vacant land.
- 5. Adjacent properties within the City of Florence are zoned R-4 (Multi-Family Residential District) and B-1 (Office Commercial District). All other adjacent properties are located in Florence County and are unzoned.
- 6. On March 23, 2010, Mrs. Teresa Ervin, a representative on behalf of the residents appeared before the Planning Commission to submit a citizens' petition requesting that the Planning Commission sponsor a zoning request to R-3A, Single-Family Residential District on behalf of the West Sumter Street community. The Planning Commission agreed to sponsor the request.
- 7. The Planning Commission held two community meetings on May 3, 2010 and June 10, 2010 prior to the request being placed on an agenda for public hearing.
- 8. The R-3A (Single-Family Residential District) zoning is in compliance with the Land Use Element of the Florence County Comprehensive Plan.

## Copies of the following are attached:

- 1. Ordinance No. 05-2010/11
- 2. Staff report for PC#2010-12
- 3. Location map
- 4. Comprehensive Land Use Plan map
- 5. Zoning map
- 6. Aerial photograph
- 7. Petitioners to Planning Commission for zoning amendment request
- 8. List of property owners-Attachment "A"
- 9. Public comment sheets from meeting of June 10, 2010

#### **ORDINANCE NO. 05-2010/11**

[An Ordinance To Zone Properties Owned By Property Owners As Shown On Attachment "A" Located On Harmony St., W. Dixie St., W. Sumter St., Carver Circle, W. Marion St., N. Hartwell Dr., N. Schofield St., Dewey Rd., Bunch St., Curry Lane, N. Trinity St., Cumberland Dr., And N. Alexander St., Florence County To R-3A, Single-Family Residential District Shown On Florence County Tax Map No. 90044, Block 02, Parcels 002-011; Tax Map No. 90044, Block 03, Parcels 002, 004-006, 008-010, 012-015; Tax Map No. 90044, Block 04, Parcels 001-003, 005-021; Tax Map No. 90044, Block 06, Parcels 001-003, 005; Tax Map No. 90044, Block 08, Parcels 002-006, 010; Tax Map No. 90044, Block 09, Parcels 001-021, 025, 026; Tax Map No. 90044, Block 10, Parcels 001-014, 017, 019, 021, 024, 029-043, 045-066; Tax Map No. 90045, Block 02, Parcels 004, 007; Tax Map No. 90059, Block 08, Parcels 007, 010; Tax Map No. 90059, Block 09, Parcels 012, 017; Tax Map No. 90060, Block 08, Parcels 001, 002, 007-011; Tax Map No. 90060, Block 13, Parcels 003, 005, 006; Tax Map No. 00122, Block 01, Parcel 097 Consisting Of 154 Parcels.]