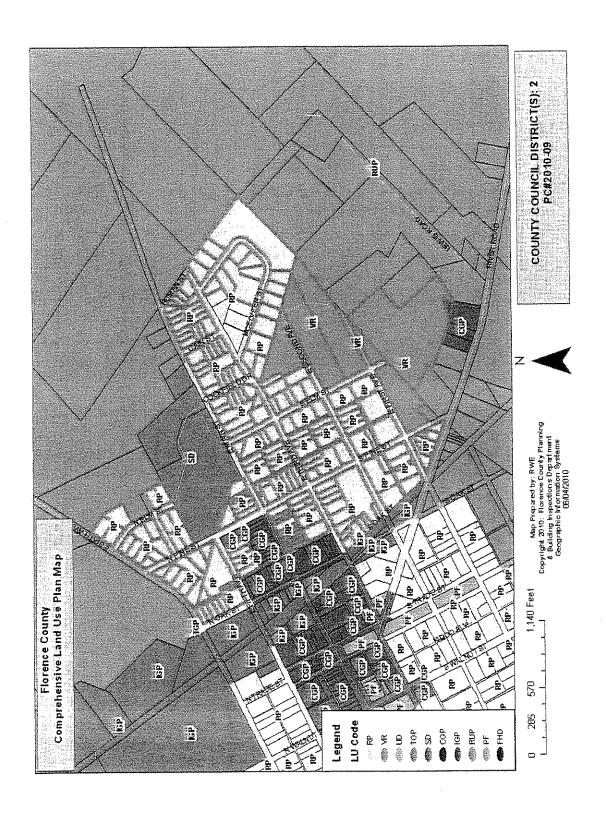

## **ISSUE UNDER CONSIDERATION:**

[An Ordinance To Zone Properties Owned By Property Owners As Shown On Attachment "A" Located On Harmony St., W. Dixie St., W. Sumter St., Carver Circle, W. Marion St., N. Hartwell Dr., N. Schofield St., Dewey Rd., Bunch St., Curry Lane, N. Trinity St., Cumberland Dr., And N. Alexander St., Florence County To R-3A, Single-Family Residential District Shown On Florence County Tax Map No. 90044, Block 02, Parcels 002-011; Tax Map No. 90044, Block 03, Parcels 002, 004-006, 008-010, 012-015; Tax Map No. 90044, Block 04, Parcels 001-003, 005-021; Tax Map No. 90044, Block 06, Parcels 001-003, 005; Tax Map No. 90044, Block 08, Parcels 002-006, 010; Tax Map No. 90044, Block 09, Parcels 001-021, 025, 026; Tax Map No. 90044, Block 10, Parcels 001-014, 017, 019, 021, 024, 029-043, 045-066; Tax Map No. 90045, Block 02, Parcels 004, 007; Tax Map No. 90059, Block 08, Parcels 007, 010; Tax Map No. 90059, Block 09, Parcels 012, 017; Tax Map No. 90060, Block 08, Parcels 001, 002, 007-011; Tax Map No. 90060, Block 13, Parcels 003, 005, 006; Tax Map No. 00122, Block 01, Parcel 097 Consisting Of 154 Parcels.] (Planning Commission denied 6-4; Council District 3)

## **POINTS TO CONSIDER:**

- 1. The properties are located in Council District 3.
- 2. The subject properties are currently unzoned in Florence County.
- 3. The current land uses are single-family residential uses, duplexes, mobile/manufactured homes, commercial property and vacant land.
- 4. Surrounding land uses are single-family residential, duplexes, mobile/manufactured homes, school, medical facility, church and vacant land.
- 5. Adjacent properties within the City of Florence are zoned R-4 (Multi-Family Residential District) and B-1 (Office Commercial District). All other adjacent properties are located in Florence County and are unzoned.
- 6. On March 23, 2010, Mrs. Teresa Ervin, a representative on behalf of the residents appeared before the Planning Commission to submit a citizens' petition requesting that the Planning Commission sponsor a zoning request to R-3A, Single-Family Residential District on behalf of the West Sumter Street community. The Planning Commission agreed to sponsor the request.
- 7. The Planning Commission held two community meetings on May 3, 2010 and June 10, 2010 prior to the request being placed on an agenda for public hearing.
- 8. The R-3A (Single-Family Residential District) zoning is in compliance with the Land Use Element of the Florence County Comprehensive Plan.

## Copies of the following are attached:

- 1. Ordinance No. 05-2010/11
- 2. Staff report for PC#2010-12
- 3. Location map
- 4. Comprehensive Land Use Plan map
- 5. Zoning map
- 6. Aerial photograph
- 7. Petitioners to Planning Commission for zoning amendment request
- 8. List of property owners-Attachment "A"
- 9. Public comment sheets from meeting of June 10, 2010

Florence County Comprehensive Plan:

The properties in question are designated by the Land Use Element of the Comprehensive Plan as existing in a Variable Residential area which is designed to protect and sustain existing higher density single-family, multi-family, or mixed-use residential areas, including property values and amenities, and provide areas for growth of various housing types and their accessory uses in urban and suburban settings.

The zoning amendment request for the zoning of properties in the West Sumter Street Area to an R-3A, Single-Family Residential District does comply with the Land use Element of the Comprehensive Plan.