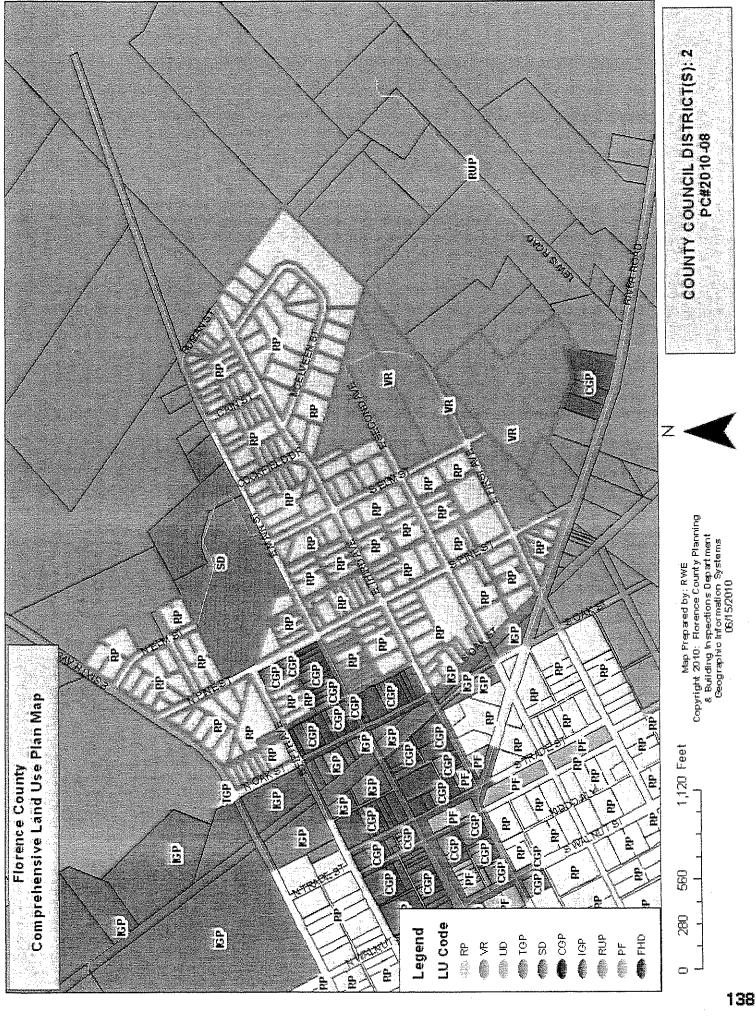

## **ISSUE UNDER CONSIDERATION:**

[An Ordinance To Zone Properties Owned By Property Owners As Shown On Attachment "A" Located On Harmony St., W. Dixie St., W. Sumter St., Carver Circle, W. Marion St., N. Hartwell Dr., N. Schofield St., Dewey Rd., Bunch St., Curry Lane, N. Trinity St., Cumberland Dr., And N. Alexander St., Florence County To R-3A, Single-Family Residential District Shown On Florence County Tax Map No. 90044, Block 02, Parcels 002-011; Tax Map No. 90044, Block 03, Parcels 002, 004-006, 008-010, 012-015; Tax Map No. 90044, Block 04, Parcels 001-003, 005-021; Tax Map No. 90044, Block 06, Parcels 001-003, 005; Tax Map No. 90044, Block 08, Parcels 002-006, 010; Tax Map No. 90044, Block 09, Parcels 001-021, 025, 026; Tax Map No. 90044, Block 10, Parcels 001-014, 017, 019, 021, 024, 029-043, 045-066; Tax Map No. 90045, Block 02, Parcels 004, 007; Tax Map No. 90059, Block 08, Parcels 007, 010; Tax Map No. 90059, Block 09, Parcels 012, 017; Tax Map No. 90060, Block 08, Parcels 001, 002, 007-011; Tax Map No. 90060, Block 13, Parcels 003, 005, 006; Tax Map No. 00122, Block 01, Parcel 097 Consisting Of 154 Parcels.] (Planning Commission denied 6-4; Council District 3)

## **POINTS TO CONSIDER:**

- 1. The properties are located in Council District 3.
- 2. The subject properties are currently unzoned in Florence County.
- 3. The current land uses are single-family residential uses, duplexes, mobile/manufactured homes, commercial property and vacant land.
- 4. Surrounding land uses are single-family residential, duplexes, mobile/manufactured homes, school, medical facility, church and vacant land.
- 5. Adjacent properties within the City of Florence are zoned R-4 (Multi-Family Residential District) and B-1 (Office Commercial District). All other adjacent properties are located in Florence County and are unzoned.
- 6. On March 23, 2010, Mrs. Teresa Ervin, a representative on behalf of the residents appeared before the Planning Commission to submit a citizens' petition requesting that the Planning Commission sponsor a zoning request to R-3A, Single-Family Residential District on behalf of the West Sumter Street community. The Planning Commission agreed to sponsor the request.
- 7. The Planning Commission held two community meetings on May 3, 2010 and June 10, 2010 prior to the request being placed on an agenda for public hearing.
- 8. The R-3A (Single-Family Residential District) zoning is in compliance with the Land Use Element of the Florence County Comprehensive Plan.

## Copies of the following are attached:

- 1. Ordinance No. 05-2010/11
- 2. Staff report for PC#2010-12
- 3. Location map
- 4. Comprehensive Land Use Plan map
- 5. Zoning map
- 6. Aerial photograph
- 7. Petitioners to Planning Commission for zoning amendment request
- 8. List of property owners-Attachment "A"
- 9. Public comment sheets from meeting of June 10, 2010

Florence County Comprehensive Plan:

The properties in question are designated by the Land Use Element of the Comprehensive Plan as existing in a Variable Residential area which is designed to protect and sustain existing higher density single-family, multi-family, or mixed-use residential areas, including property values and amenities, and provide areas for growth of various housing types and their accessory uses in urban and suburban settings.

The zoning amendment request for the zoning of properties in the West Sumter Street Area to an R-3A, Single-Family Residential District does comply with the Land use Element of the Comprehensive Plan.