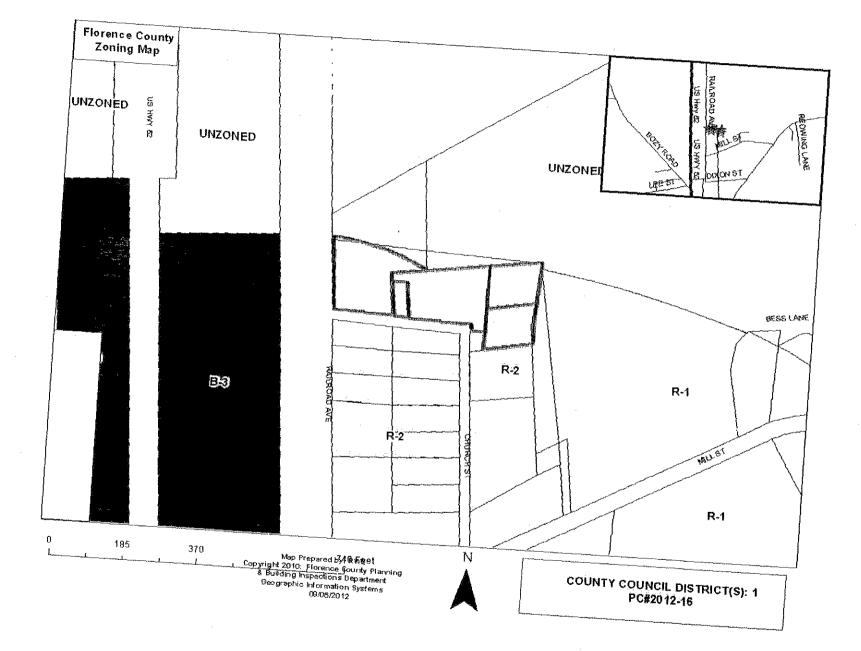

#### A. ORDINANCE NO. 11-2012/13

An Ordinance To Amend The Florence County Comprehensive Plan Land Use Map For Properties In Florence County Located In The Town Of Scranton On Church Street, More Specifically Shown On Tax Map Numbers 01941-01-003, 01941-01-004, 01941-01-005, 01941-01-007, On Railroad Avenue More Specifically Shown On Tax Map Number 00194-31-125 From Residential Growth And Preservation To Rural Preservation; And Other Matters Related Thereto.

# 1. ORDINANCE NO. 11-2012/13 (Public Hearing)

An Ordinance To Amend The Florence County Comprehensive Plan Land Use Map For Properties In Florence County Located In The Town Of Scranton On Church Street, More Specifically Shown On Tax Map Numbers 01941-01-003, 01941-01-004, 01941-01-005, 01941-01-007, On Railroad Avenue More Specifically Shown On Tax Map Number 00194-31-125 From Residential Growth And Preservation To Rural Preservation; And Other Matters Related Thereto.

(Planning Commission denied 6-1)(Council District 1)

#### ORDINANCE NO. 11-2012/13 – INTRODUCED

The Clerk published the title and the Chairman declared Ordinance No. 11-2012/13 introduced: An Ordinance To Amend The Florence County Comprehensive Plan Land Use Map For Properties In Florence County Located In The Town Of Scranton On Church Street, More Specifically Shown On Tax Map Numbers 01941-01-003, 01941-01-004, 01941-01-005, 01941-01-007, On Railroad Avenue More Specifically Shown On Tax Map Number 00194-31-125 From Residential Growth And Preservation To Rural Preservation; And Other Matters Related Thereto.