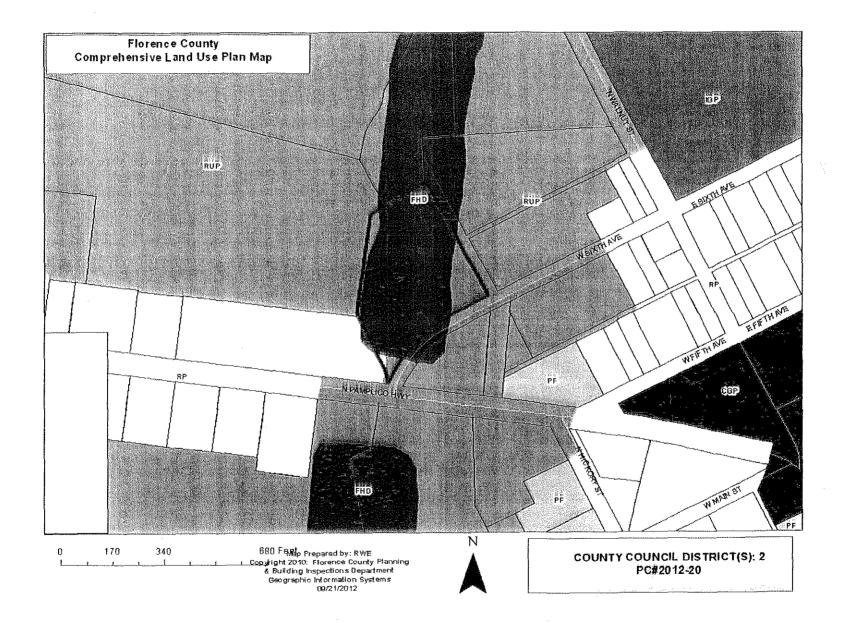

# 1. ORDINANCE NO. 15-2012/13

An Ordinance To Amend The Florence County Comprehensive Plan Land Use Map For Properties In Florence County Located In The Town Of Pamplico On W. Sixth Avenue, More Specifically Shown On Tax Map Number 60001-01-021, From Residential Preservation And Rural Preservation To Suburban Development; And Other Matters Related Thereto.

(Planning Commission approved 8-0)(Council District 2)

# 2. ORDINANCE NO. 16-2012/13

An Ordinance To Rezone Property Owned By Pamplico Rescue And Ambulance Service, Inc. Located At 191 West Sixth Avenue, Pamplico As Shown On Florence County Tax Map No. 60001, Block 01, Parcel 021; Consisting Of Approximately 3.91 Acres From R-5, Multi-Family Residential District, RU-2, Rural Resource District And R-1, Single-Family Residential District To B-1, Limited Business District: And Other Matters Related Thereto.

(Planning Commission approved 8-0)(Council District 2)

[145]

[151]

[159]