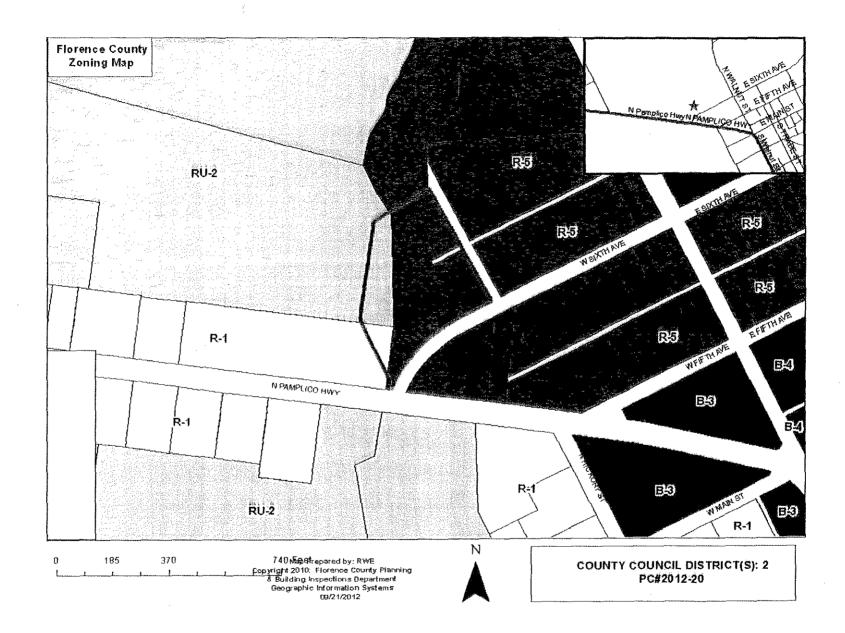

# 1. ORDINANCE NO. 15-2012/13

An Ordinance To Amend The Florence County Comprehensive Plan Land Use Map For Properties In Florence County Located In The Town Of Pamplico On W. Sixth Avenue, More Specifically Shown On Tax Map Number 60001-01-021, From Residential Preservation And Rural Preservation To Suburban Development; And Other Matters Related Thereto.

(Planning Commission approved 8-0)(Council District 2)

# 2. ORDINANCE NO. 16-2012/13

An Ordinance To Rezone Property Owned By Pamplico Rescue And Ambulance Service, Inc. Located At 191 West Sixth Avenue, Pamplico As Shown On Florence County Tax Map No. 60001, Block 01, Parcel 021; Consisting Of Approximately 3.91 Acres From R-5, Multi-Family Residential District, RU-2, Rural Resource District And R-1, Single-Family Residential District To B-1, Limited Business District: And Other Matters Related Thereto.

(Planning Commission approved 8-0)(Council District 2)

[145]

[151]

[159]