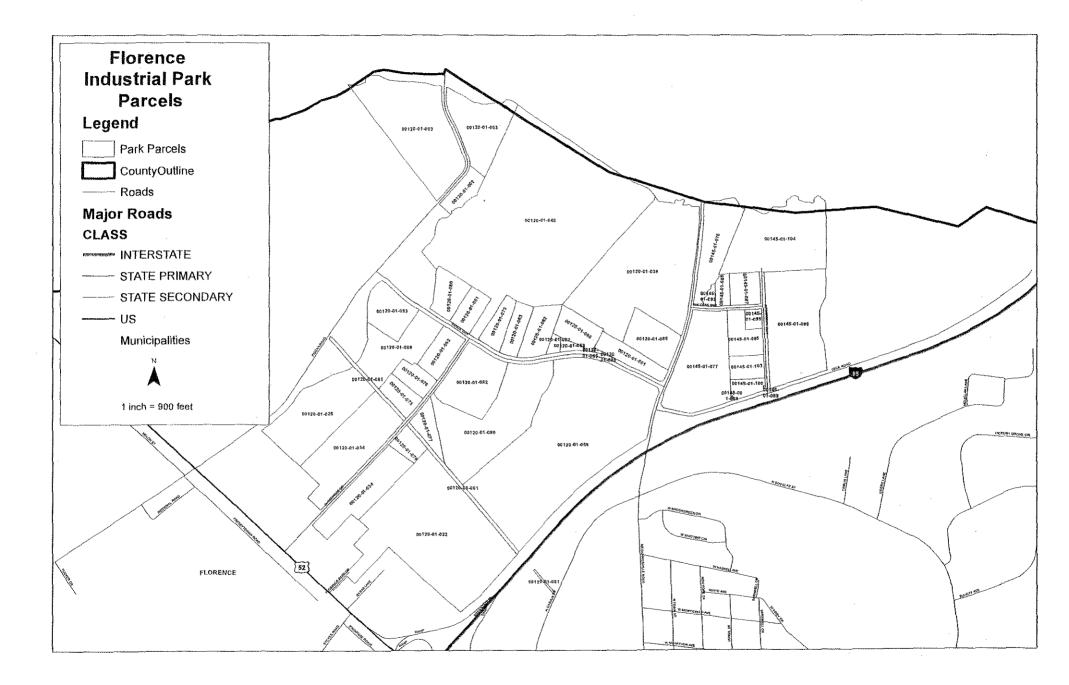

# 2. ORDINANCE NO. 27-2011/12

An Ordinance To Zone Properties Located On Pisgah Road, Enterprise Drive, Florence Park Drive, Mechanicsville Road, Prosperity Way, Otis Way, Success Way And Cecil Road, Florence, SC, As Shown On Florence County Tax Map No. 00120, Block 01, Parcels 001-003, 022, 025, 034, 039-040, 052, 058-059, 061-063, 065, 073, 075, 077-082, 085-086, 088-090, 092-093; Florence County Tax Map No. 00145, Block 01, Parcels 076-077, 085-089, 093, 095, 100, 103-104; Consisting Of 773.14 Acres To B-6, Industrial District, Consistent With The Land Use Element And Map Of The Florence County Comprehensive Plan; And Other Matters Related Thereto.

(Planning Commission approved 6-0)(Council District 3)

# 3. ORDINANCE NO. 08-2012/13

An Ordinance To Amend The Florence County Comprehensive Plan Land Use Map For Properties In Florence County Located On Pisgah Road, Enterprise Drive, Florence Park Drive, Mechanicsville Road, Prosperity Way, Otis Way, Success Way And Cecil Road, More Specifically Shown On Tax Map Numbers 00120, Block 1, Parcels 001-003, 022, 025, 034, 039-040, 052, 059, 061-063, 065, 073, 075, 077-082, 085-086, 088-090, 092-093; Florence County Tax Map No. 00145, Block 001, Parcels 076, 085-086, 089, 093, 095, 100, 103-104 To Industrial Growth And Preservation; And Other Matters Related Thereto. *(Planning Commission approved 6-0)(Council District 3)* 