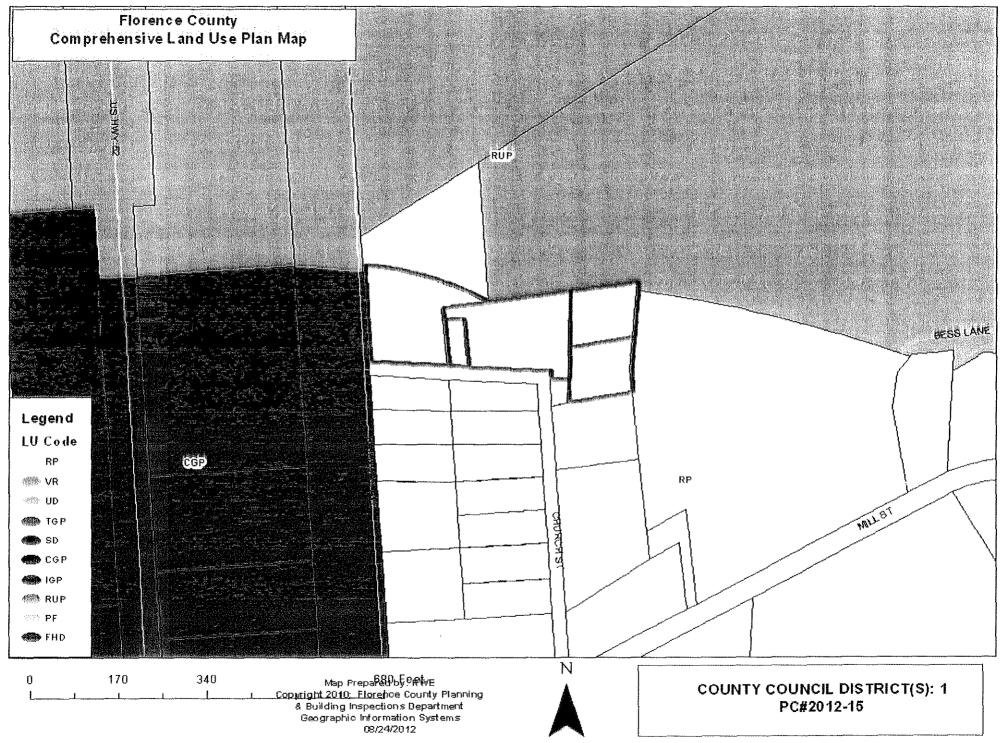

#### A. ORDINANCE NO. 11-2012/13

An Ordinance To Amend The Florence County Comprehensive Plan Land Use Map For Properties In Florence County Located In The Town Of Scranton On Church Street, More Specifically Shown On Tax Map Numbers 01941-01-003, 01941-01-004, 01941-01-005, 01941-01-007, On Railroad Avenue More Specifically Shown On Tax Map Number 00194-31-125 From Residential Growth And Preservation To Rural Preservation; And Other Matters Related Thereto.

# 1. ORDINANCE NO. 11-2012/13 (Public Hearing)

An Ordinance To Amend The Florence County Comprehensive Plan Land Use Map For Properties In Florence County Located In The Town Of Scranton On Church Street, More Specifically Shown On Tax Map Numbers 01941-01-003, 01941-01-004, 01941-01-005, 01941-01-007, On Railroad Avenue More Specifically Shown On Tax Map Number 00194-31-125 From Residential Growth And Preservation To Rural Preservation; And Other Matters Related Thereto.

(Planning Commission denied 6-1)(Council District 1)