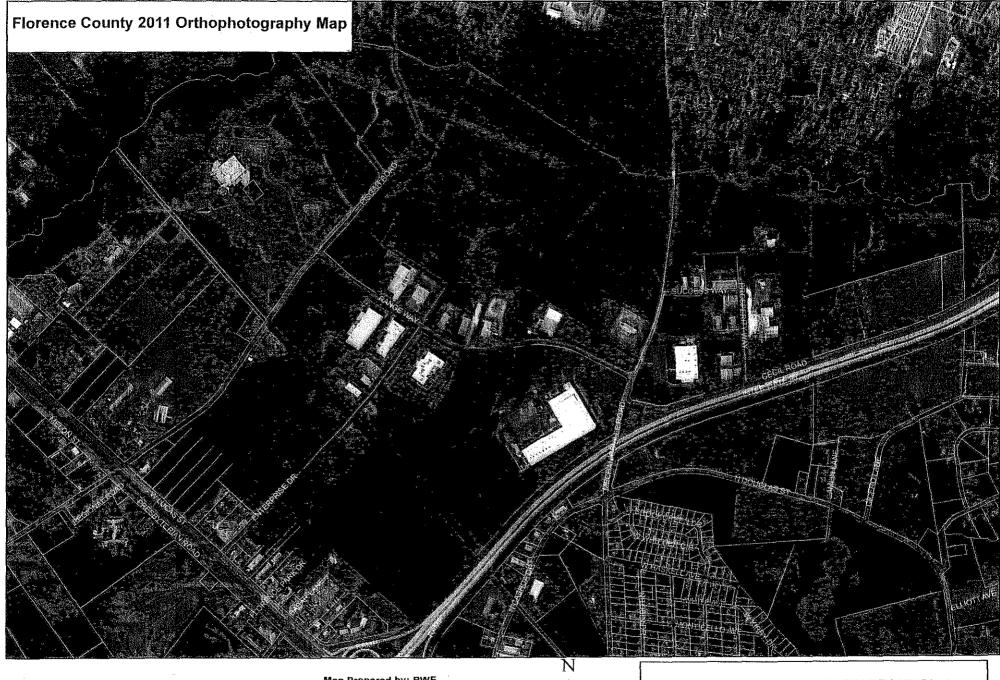

# 2. ORDINANCE NO. 27-2011/12

An Ordinance To Zone Properties Located On Pisgah Road, Enterprise Drive, Florence Park Drive, Mechanicsville Road, Prosperity Way, Otis Way, Success Way And Cecil Road, Florence, SC, As Shown On Florence County Tax Map No. 00120, Block 01, Parcels 001-003, 022, 025, 034, 039-040, 052, 058-059, 061-063, 065, 073, 075, 077-082, 085-086, 088-090, 092-093; Florence County Tax Map No. 00145, Block 01, Parcels 076-077, 085-089, 093, 095, 100, 103-104; Consisting Of 773.14 Acres To B-6, Industrial District, Consistent With The Land Use Element And Map Of The Florence County Comprehensive Plan; And Other Matters Related Thereto.

(Planning Commission approved 6-0)(Council District 3)

# 3. ORDINANCE NO. 08-2012/13

An Ordinance To Amend The Florence County Comprehensive Plan Land Use Map For Properties In Florence County Located On Pisgah Road, Enterprise Drive, Florence Park Drive, Mechanicsville Road, Prosperity Way, Otis Way, Success Way And Cecil Road, More Specifically Shown On Tax Map Numbers 00120, Block 1, Parcels 001-003, 022, 025, 034, 039-040, 052, 059, 061-063, 065, 073, 075, 077-082, 085-086, 088-090, 092-093; Florence County Tax Map No. 00145, Block 001, Parcels 076, 085-086, 089, 093, 095, 100, 103-104 To Industrial Growth And Preservation; And Other Matters Related Thereto. *(Planning Commission approved 6-0)(Council District 3)* 