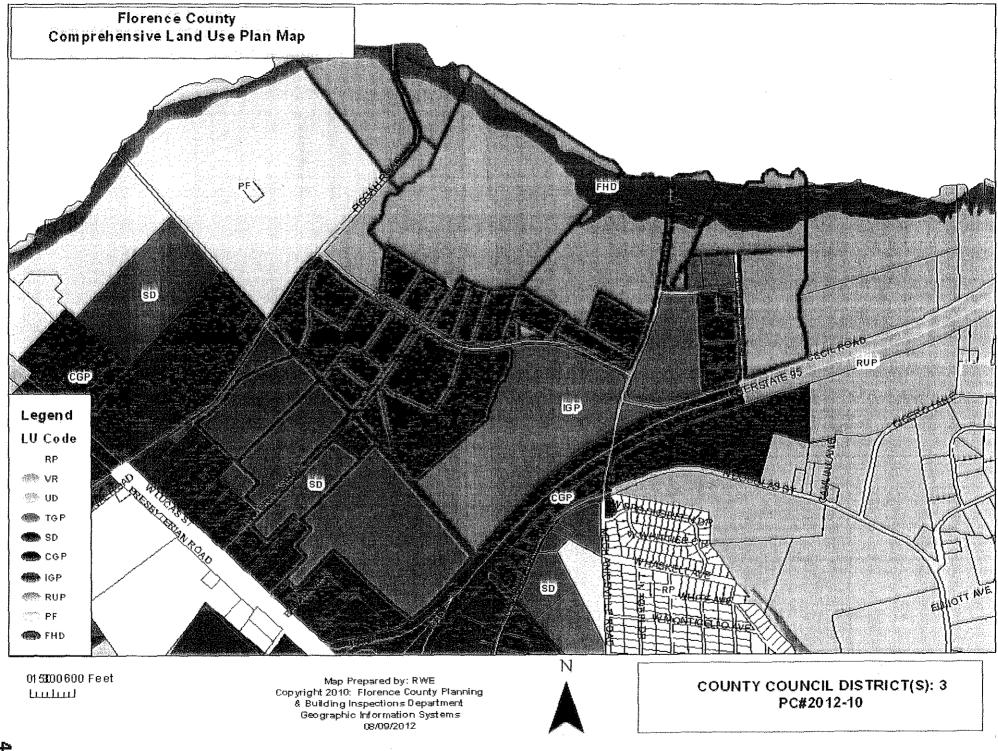

# 2. ORDINANCE NO. 27-2011/12

An Ordinance To Zone Properties Located On Pisgah Road, Enterprise Drive, Florence Park Drive, Mechanicsville Road, Prosperity Way, Otis Way, Success Way And Cecil Road, Florence, SC, As Shown On Florence County Tax Map No. 00120, Block 01, Parcels 001-003, 022, 025, 034, 039-040, 052, 058-059, 061-063, 065, 073, 075, 077-082, 085-086, 088-090, 092-093; Florence County Tax Map No. 00145, Block 01, Parcels 076-077, 085-089, 093, 095, 100, 103-104; Consisting Of 773.14 Acres To B-6, Industrial District, Consistent With The Land Use Element And Map Of The Florence County Comprehensive Plan; And Other Matters Related Thereto.

(Planning Commission approved 6-0)(Council District 3)

# 3. ORDINANCE NO. 08-2012/13

An Ordinance To Amend The Florence County Comprehensive Plan Land Use Map For Properties In Florence County Located On Pisgah Road, Enterprise Drive, Florence Park Drive, Mechanicsville Road, Prosperity Way, Otis Way, Success Way And Cecil Road, More Specifically Shown On Tax Map Numbers 00120, Block 1, Parcels 001-003, 022, 025, 034, 039-040, 052, 059, 061-063, 065, 073, 075, 077-082, 085-086, 088-090, 092-093; Florence County Tax Map No. 00145, Block 001, Parcels 076, 085-086, 089, 093, 095, 100, 103-104 To Industrial Growth And Preservation; And Other Matters Related Thereto. *(Planning Commission approved 6-0)(Council District 3)* 