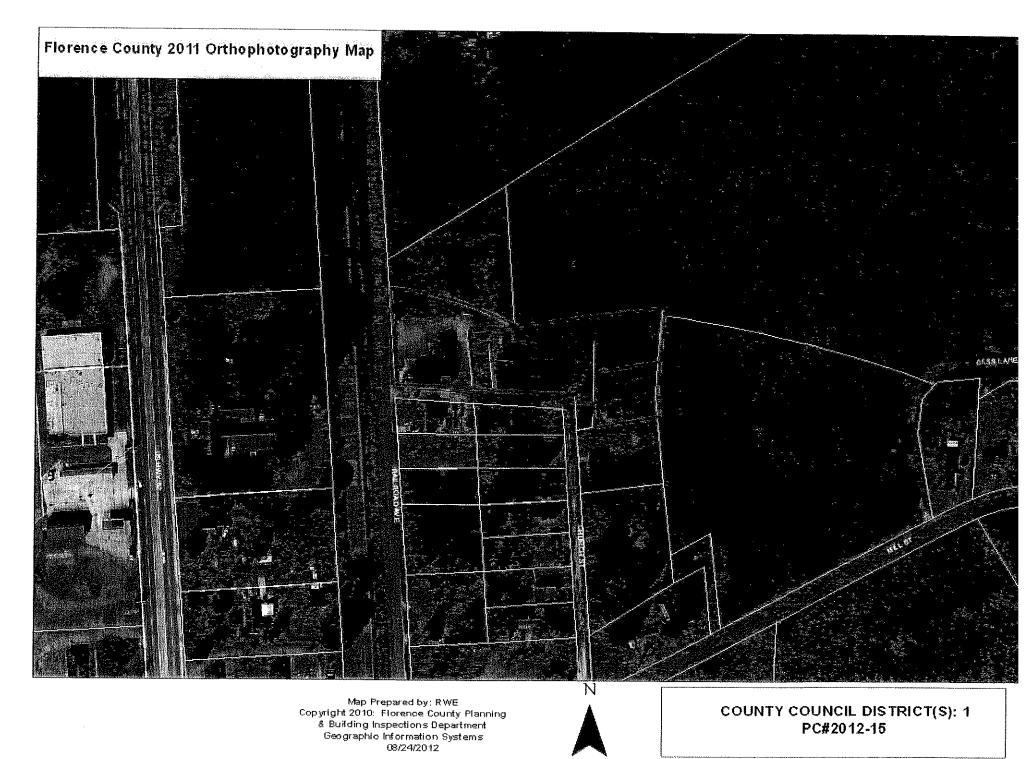

#### A. ORDINANCE NO. 11-2012/13

An Ordinance To Amend The Florence County Comprehensive Plan Land Use Map For Properties In Florence County Located In The Town Of Scranton On Church Street, More Specifically Shown On Tax Map Numbers 01941-01-003, 01941-01-004, 01941-01-005, 01941-01-007, On Railroad Avenue More Specifically Shown On Tax Map Number 00194-31-125 From Residential Growth And Preservation To Rural Preservation; And Other Matters Related Thereto.

# 1. ORDINANCE NO. 11-2012/13 (Public Hearing)

An Ordinance To Amend The Florence County Comprehensive Plan Land Use Map For Properties In Florence County Located In The Town Of Scranton On Church Street, More Specifically Shown On Tax Map Numbers 01941-01-003, 01941-01-004, 01941-01-005, 01941-01-007, On Railroad Avenue More Specifically Shown On Tax Map Number 00194-31-125 From Residential Growth And Preservation To Rural Preservation; And Other Matters Related Thereto.

(Planning Commission denied 6-1)(Council District 1)