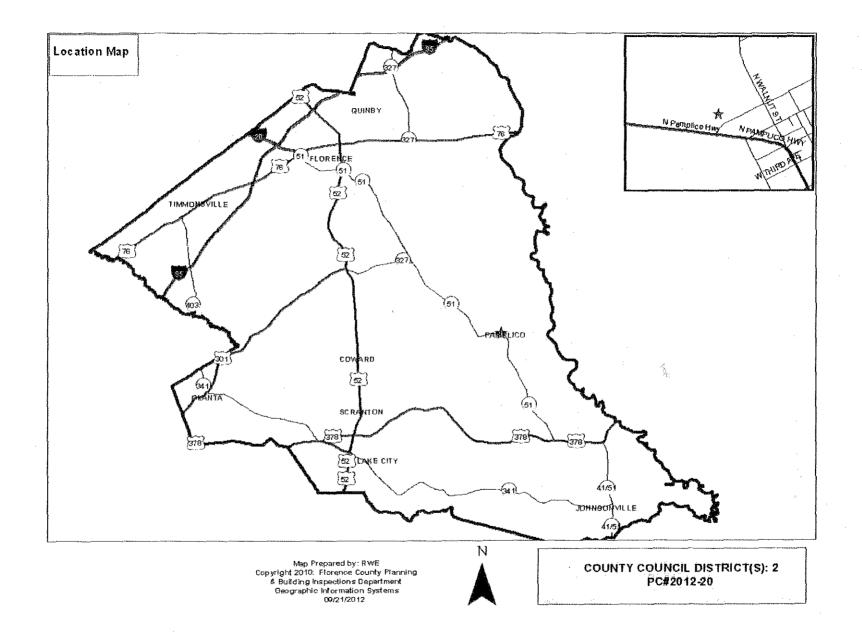

# 1. ORDINANCE NO. 15-2012/13

An Ordinance To Amend The Florence County Comprehensive Plan Land Use Map For Properties In Florence County Located In The Town Of Pamplico On W. Sixth Avenue, More Specifically Shown On Tax Map Number 60001-01-021, From Residential Preservation And Rural Preservation To Suburban Development; And Other Matters Related Thereto.

(Planning Commission approved 8-0)(Council District 2)

# 2. ORDINANCE NO. 16-2012/13

An Ordinance To Rezone Property Owned By Pamplico Rescue And Ambulance Service, Inc. Located At 191 West Sixth Avenue, Pamplico As Shown On Florence County Tax Map No. 60001, Block 01, Parcel 021; Consisting Of Approximately 3.91 Acres From R-5, Multi-Family Residential District, RU-2, Rural Resource District And R-1, Single-Family Residential District To B-1, Limited Business District: And Other Matters Related Thereto.

(Planning Commission approved 8-0)(Council District 2)

[145]

[151]

[159]