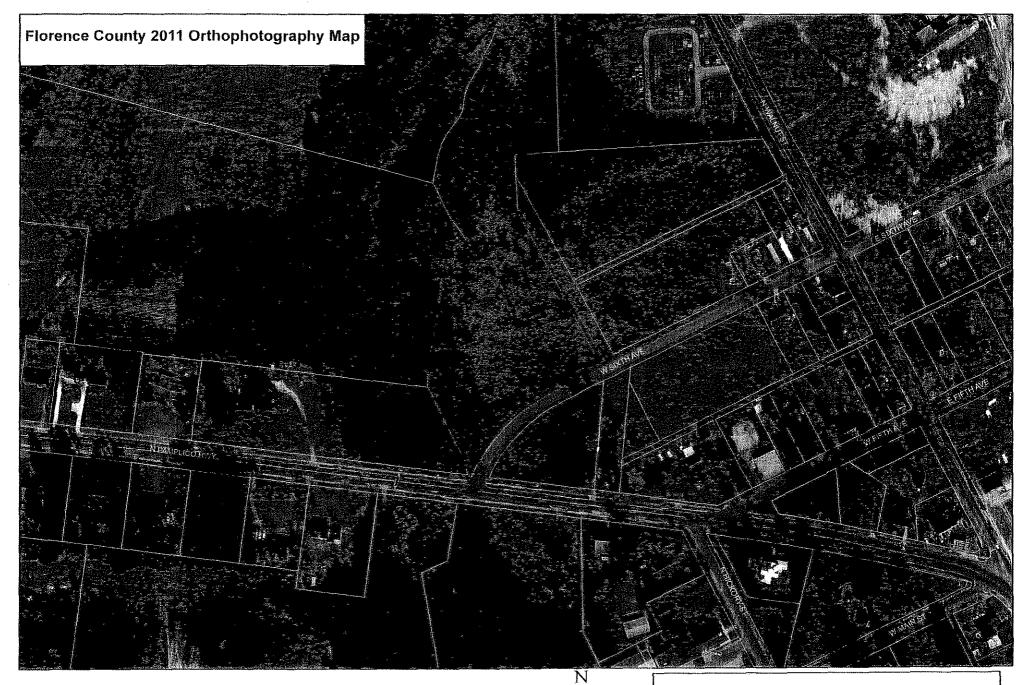

# 1. ORDINANCE NO. 15-2012/13

An Ordinance To Amend The Florence County Comprehensive Plan Land Use Map For Properties In Florence County Located In The Town Of Pamplico On W. Sixth Avenue, More Specifically Shown On Tax Map Number 60001-01-021, From Residential Preservation And Rural Preservation To Suburban Development; And Other Matters Related Thereto.

(Planning Commission approved 8-0)(Council District 2)

# 2. ORDINANCE NO. 16-2012/13

An Ordinance To Rezone Property Owned By Pamplico Rescue And Ambulance Service, Inc. Located At 191 West Sixth Avenue, Pamplico As Shown On Florence County Tax Map No. 60001, Block 01, Parcel 021; Consisting Of Approximately 3.91 Acres From R-5, Multi-Family Residential District, RU-2, Rural Resource District And R-1, Single-Family Residential District To B-1, Limited Business District: And Other Matters Related Thereto.

(Planning Commission approved 8-0)(Council District 2)

[145]

[151]

[159]