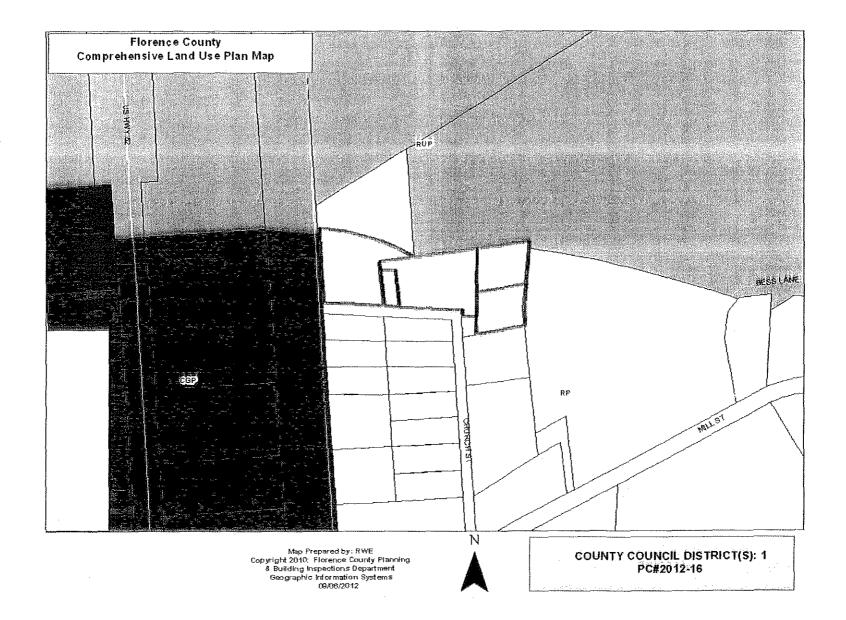

#### A. ORDINANCE NO. 11-2012/13

An Ordinance To Amend The Florence County Comprehensive Plan Land Use Map For Properties In Florence County Located In The Town Of Scranton On Church Street, More Specifically Shown On Tax Map Numbers 01941-01-003, 01941-01-004, 01941-01-005, 01941-01-007, On Railroad Avenue More Specifically Shown On Tax Map Number 00194-31-125 From Residential Growth And Preservation To Rural Preservation; And Other Matters Related Thereto.

# 1. ORDINANCE NO. 11-2012/13 (Public Hearing)

An Ordinance To Amend The Florence County Comprehensive Plan Land Use Map For Properties In Florence County Located In The Town Of Scranton On Church Street, More Specifically Shown On Tax Map Numbers 01941-01-003, 01941-01-004, 01941-01-005, 01941-01-007, On Railroad Avenue More Specifically Shown On Tax Map Number 00194-31-125 From Residential Growth And Preservation To Rural Preservation; And Other Matters Related Thereto.

(Planning Commission denied 6-1)(Council District 1)

#### ORDINANCE NO. 11-2012/13 – INTRODUCED

The Clerk published the title and the Chairman declared Ordinance No. 11-2012/13 introduced: An Ordinance To Amend The Florence County Comprehensive Plan Land Use Map For Properties In Florence County Located In The Town Of Scranton On Church Street, More Specifically Shown On Tax Map Numbers 01941-01-003, 01941-01-004, 01941-01-005, 01941-01-007, On Railroad Avenue More Specifically Shown On Tax Map Number 00194-31-125 From Residential Growth And Preservation To Rural Preservation; And Other Matters Related Thereto.