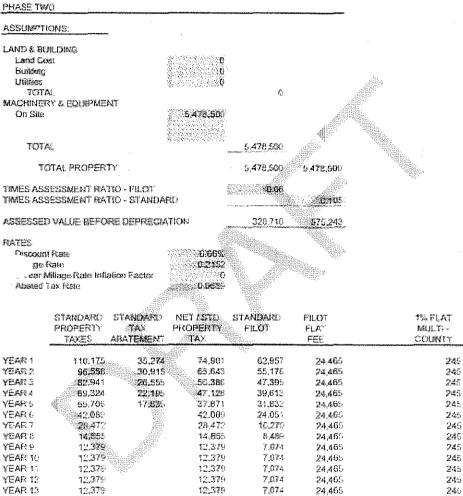

# 1. ORDINANCE NO. 15-2012/13

An Ordinance To Amend The Florence County Comprehensive Plan Land Use Map For Properties In Florence County Located In The Town Of Pamplico On W. Sixth Avenue, More Specifically Shown On Tax Map Number 60001-01-021, From Residential Preservation And Rural Preservation To Suburban Development; And Other Matters Related Thereto.

(Planning Commission approved 8-0)(Council District 2)

# 2. ORDINANCE NO. 16-2012/13

An Ordinance To Rezone Property Owned By Pamplico Rescue And Ambulance Service, Inc. Located At 191 West Sixth Avenue, Pamplico As Shown On Florence County Tax Map No. 60001, Block 01, Parcel 021; Consisting Of Approximately 3.91 Acres From R-5, Multi-Family Residential District, RU-2, Rural Resource District And R-1, Single-Family Residential District To B-1, Limited Business District: And Other Matters Related Thereto.

(Planning Commission approved 8-0)(Council District 2)

[145]

[151]

[159]