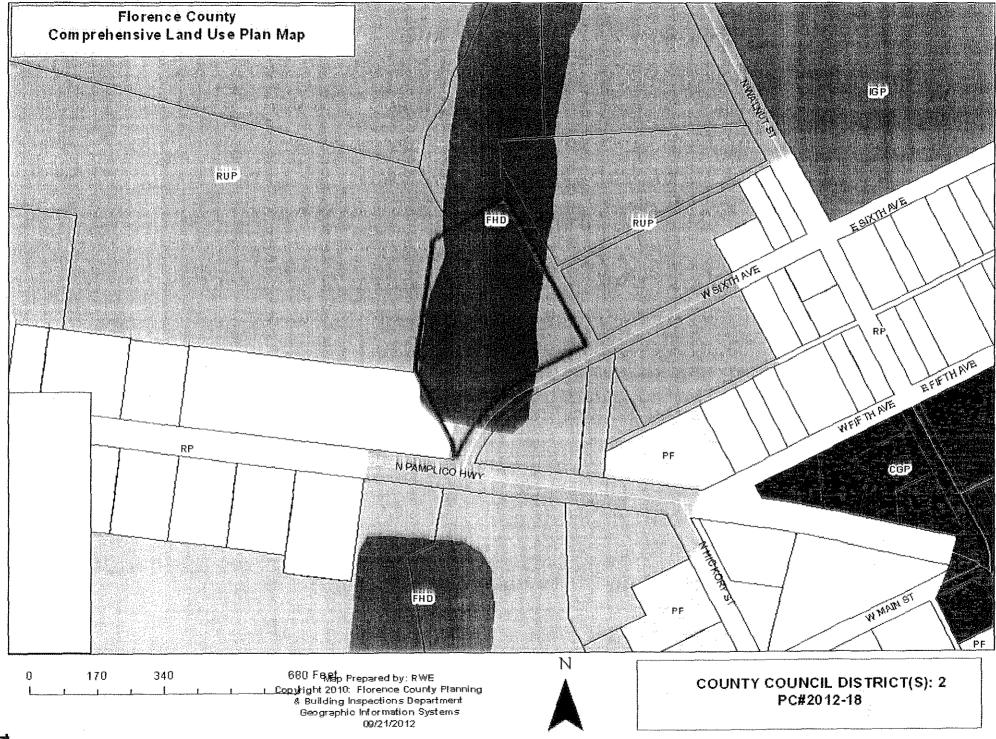

# 1. ORDINANCE NO. 15-2012/13

An Ordinance To Amend The Florence County Comprehensive Plan Land Use Map For Properties In Florence County Located In The Town Of Pamplico On W. Sixth Avenue, More Specifically Shown On Tax Map Number 60001-01-021, From Residential Preservation And Rural Preservation To Suburban Development; And Other Matters Related Thereto.

(Planning Commission approved 8-0)(Council District 2)

# 2. ORDINANCE NO. 16-2012/13

An Ordinance To Rezone Property Owned By Pamplico Rescue And Ambulance Service, Inc. Located At 191 West Sixth Avenue, Pamplico As Shown On Florence County Tax Map No. 60001, Block 01, Parcel 021; Consisting Of Approximately 3.91 Acres From R-5, Multi-Family Residential District, RU-2, Rural Resource District And R-1, Single-Family Residential District To B-1, Limited Business District: And Other Matters Related Thereto.

(Planning Commission approved 8-0)(Council District 2)

[145]

[151]

[159]