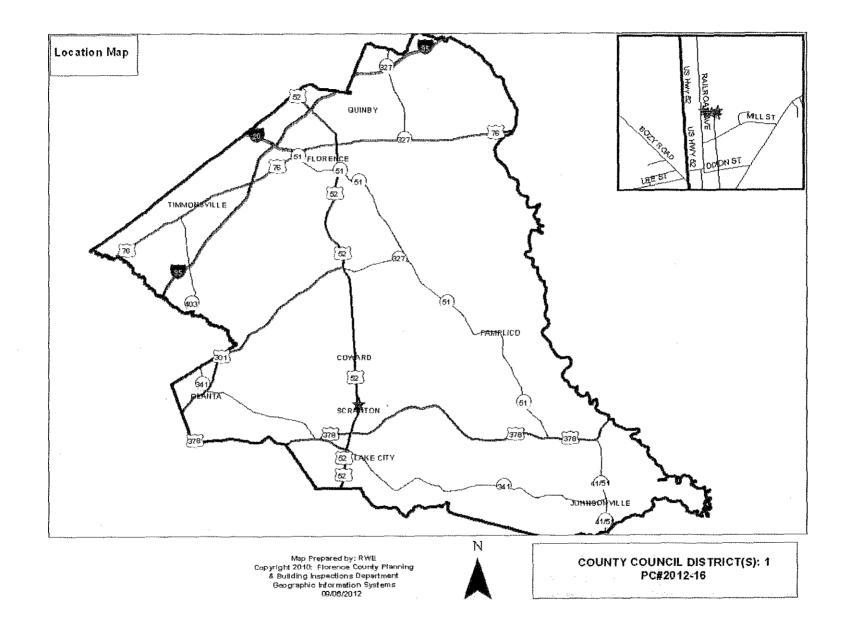

#### A. ORDINANCE NO. 11-2012/13

An Ordinance To Amend The Florence County Comprehensive Plan Land Use Map For Properties In Florence County Located In The Town Of Scranton On Church Street, More Specifically Shown On Tax Map Numbers 01941-01-003, 01941-01-004, 01941-01-005, 01941-01-007, On Railroad Avenue More Specifically Shown On Tax Map Number 00194-31-125 From Residential Growth And Preservation To Rural Preservation; And Other Matters Related Thereto.

# 1. ORDINANCE NO. 11-2012/13 (Public Hearing)

An Ordinance To Amend The Florence County Comprehensive Plan Land Use Map For Properties In Florence County Located In The Town Of Scranton On Church Street, More Specifically Shown On Tax Map Numbers 01941-01-003, 01941-01-004, 01941-01-005, 01941-01-007, On Railroad Avenue More Specifically Shown On Tax Map Number 00194-31-125 From Residential Growth And Preservation To Rural Preservation; And Other Matters Related Thereto.

(Planning Commission denied 6-1)(Council District 1)

#### ORDINANCE NO. 11-2012/13 – INTRODUCED

The Clerk published the title and the Chairman declared Ordinance No. 11-2012/13 introduced: An Ordinance To Amend The Florence County Comprehensive Plan Land Use Map For Properties In Florence County Located In The Town Of Scranton On Church Street, More Specifically Shown On Tax Map Numbers 01941-01-003, 01941-01-004, 01941-01-005, 01941-01-007, On Railroad Avenue More Specifically Shown On Tax Map Number 00194-31-125 From Residential Growth And Preservation To Rural Preservation; And Other Matters Related Thereto.