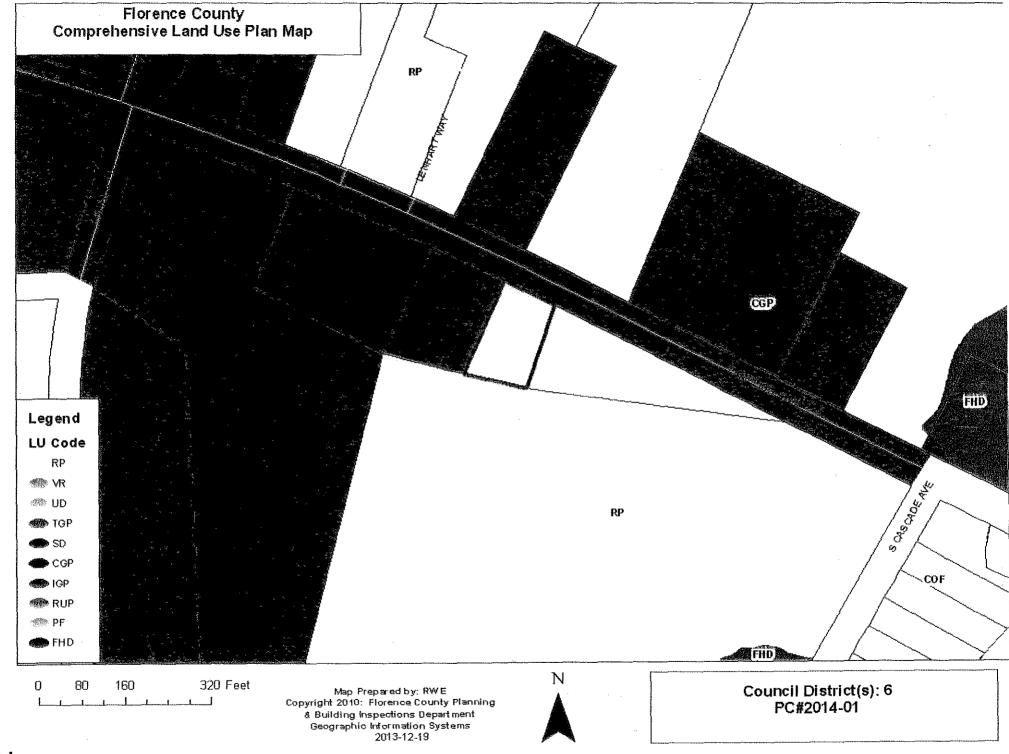

#### D. ORDINANCE NO. 22-2013/14

An Ordinance To Amend The Florence County Comprehensive Plan Land Use Map For Property In Florence County Located At 1920 Pamplico Hwy., Florence, More Specifically Shown On Tax Map Number 90134, Block 02, Parcel 007, From Residential Preservation To Commercial Growth And Preservation; And Other Matters Related Thereto.

## 2. ORDINANCE NO. 22-2013/14 (Public Hearing)

[72]

An Ordinance To Amend The Florence County Comprehensive Plan Land Use Map For Property In Florence County Located At 1920 Pamplico Hwy., Florence, More Specifically Shown On Tax Map Number 90134, Block 02, Parcel 007, From Residential Preservation To Commercial Growth And Preservation; And Other Matters Related Thereto. (Planning Commission approved 7-0)(Council District 6)

#### ORDINANCE NO. 22-2013/14 - INTRODUCED

The Clerk published the title of Ordinance No. 22-2013/14 and the Chairman declared the Ordinance Introduced: An Ordinance To Amend The Florence County Comprehensive Plan Land Use Map For Property In Florence County Located At 1920 Pamplico Hwy., Florence, More Specifically Shown On Tax Map Number 90134, Block 02, Parcel 007, From Residential Preservation To Commercial Growth And Preservation; And Other Matters Related Thereto.