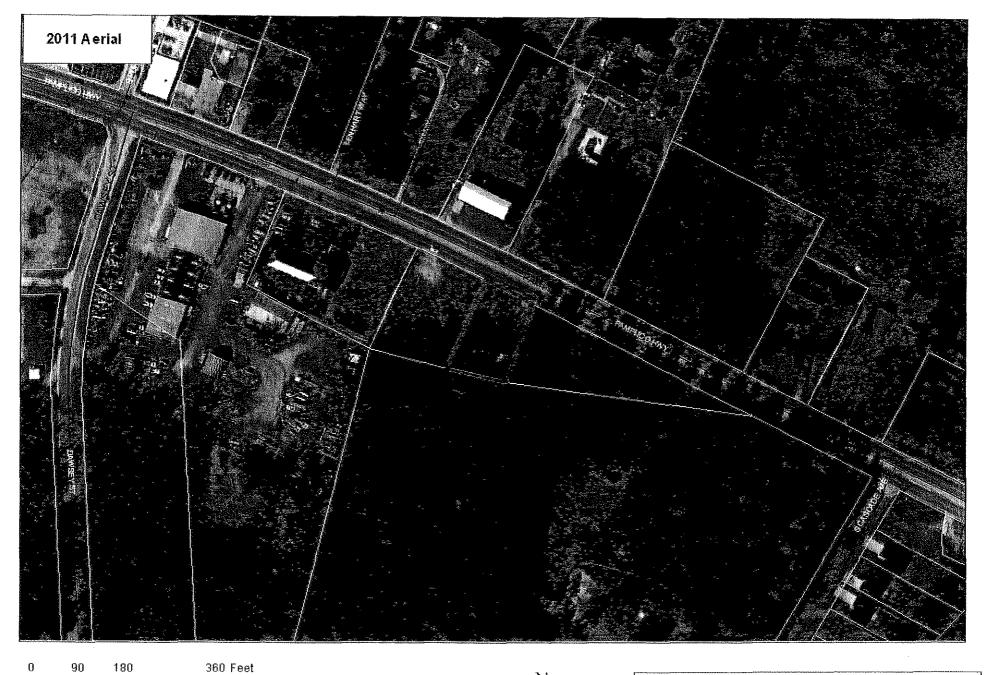

#### D. ORDINANCE NO. 22-2013/14

An Ordinance To Amend The Florence County Comprehensive Plan Land Use Map For Property In Florence County Located At 1920 Pamplico Hwy., Florence, More Specifically Shown On Tax Map Number 90134, Block 02, Parcel 007, From Residential Preservation To Commercial Growth And Preservation; And Other Matters Related Thereto.

## 2. ORDINANCE NO. 22-2013/14 (Public Hearing)

[72]

An Ordinance To Amend The Florence County Comprehensive Plan Land Use Map For Property In Florence County Located At 1920 Pamplico Hwy., Florence, More Specifically Shown On Tax Map Number 90134, Block 02, Parcel 007, From Residential Preservation To Commercial Growth And Preservation; And Other Matters Related Thereto. (Planning Commission approved 7-0)(Council District 6)

#### ORDINANCE NO. 22-2013/14 - INTRODUCED

The Clerk published the title of Ordinance No. 22-2013/14 and the Chairman declared the Ordinance Introduced: An Ordinance To Amend The Florence County Comprehensive Plan Land Use Map For Property In Florence County Located At 1920 Pamplico Hwy., Florence, More Specifically Shown On Tax Map Number 90134, Block 02, Parcel 007, From Residential Preservation To Commercial Growth And Preservation; And Other Matters Related Thereto.