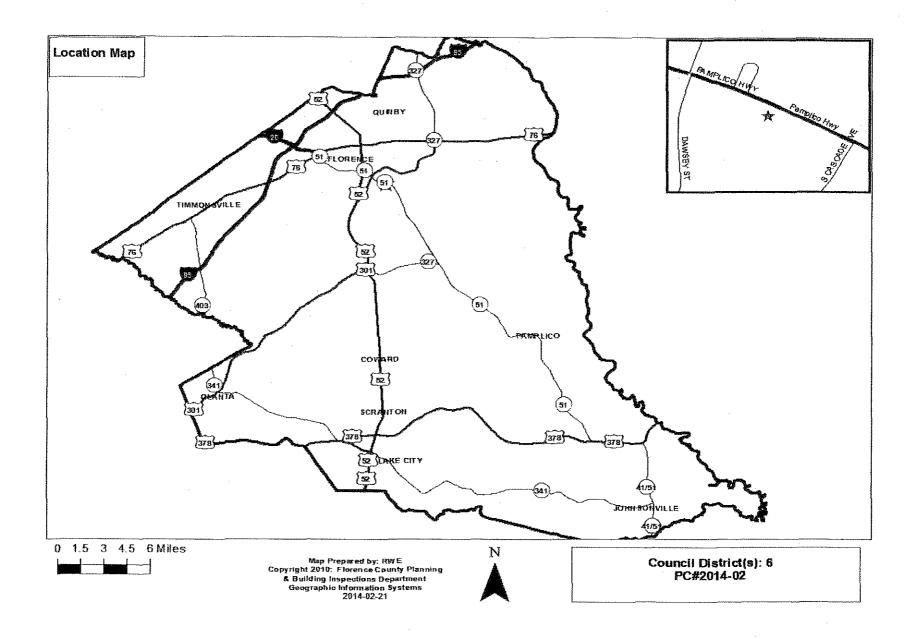

#### D. ORDINANCE NO. 22-2013/14

An Ordinance To Amend The Florence County Comprehensive Plan Land Use Map For Property In Florence County Located At 1920 Pamplico Hwy., Florence, More Specifically Shown On Tax Map Number 90134, Block 02, Parcel 007, From Residential Preservation To Commercial Growth And Preservation; And Other Matters Related Thereto.

## 2. ORDINANCE NO. 22-2013/14 (Public Hearing)

[72]

An Ordinance To Amend The Florence County Comprehensive Plan Land Use Map For Property In Florence County Located At 1920 Pamplico Hwy., Florence, More Specifically Shown On Tax Map Number 90134, Block 02, Parcel 007, From Residential Preservation To Commercial Growth And Preservation; And Other Matters Related Thereto. (Planning Commission approved 7-0)(Council District 6)

#### 3. ORDINANCE NO. 23-2013/14

**[78]** 

An Ordinance To Rezone Property Owned By Norma Jean Watford Located At 1920 Pamplico Hwy., Florence, As Shown On Florence County Tax Map No. 90134, Block 02, Parcel 007; Consisting Of Approximately 0.43 Acres From R-1, Single-Family Residential District, To B-3, General Commercial District; And Other Matters Related Thereto. (*Planning Commission approved* 7-0)(Council District 6)