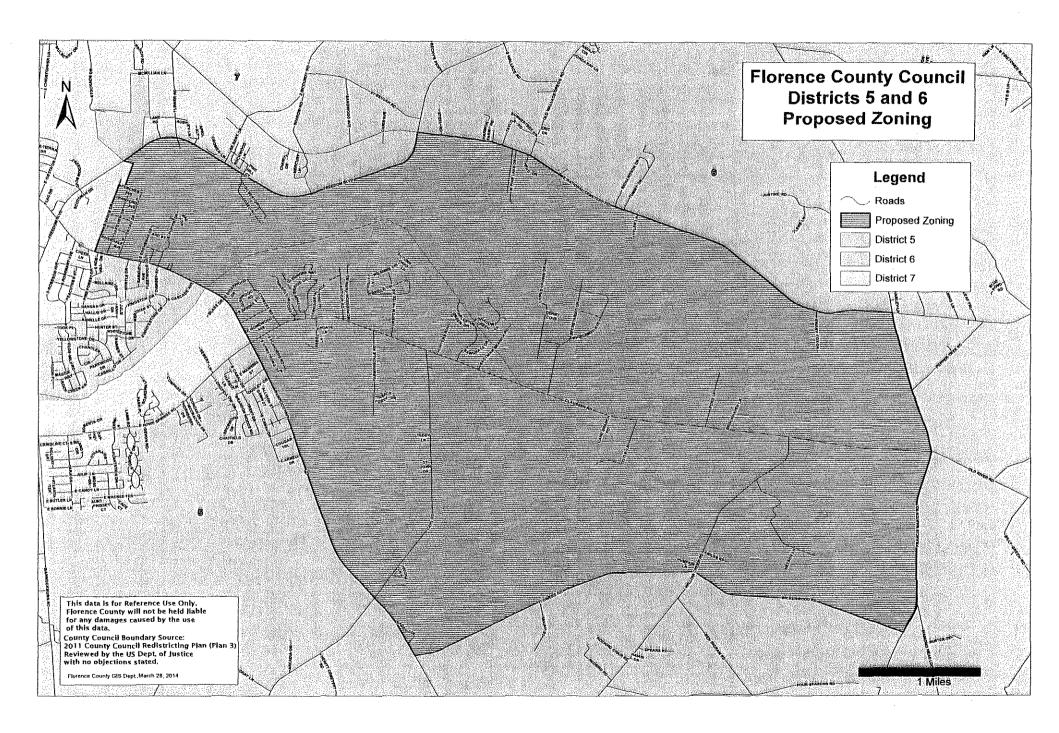

#### 4. **ORDINANCE NO. 24-2013/14 – DEFERRAL**

[86]

An Ordinance To Zone Properties Inclusive Of All Unzoned Properties In Council District Five And Six Bounded By Freedom Boulevard, National Cemetery Road, Francis Marion Road, Wickerwood Road, Flowers Road, Pamplico Highway, South Vance Drive, Furches Avenue, And The Westernmost Boundary Of Council District Six That Connects Furches Avenue And Freedom Boulevard, Florence, SC From Unzoned To The Following Zoning Designations Of R-1, R-2, And R-3A, Single-Family Residential District, B-1, Limited Business District, B-2, Convenience Business District And B-3, General Commercial District; Consistent With The Land Use Element And Map Of The Florence County Comprehensive Plan; And Other Matters Related Thereto.

#### ORDINANCE NO. 24-2013/14 – INTRODUCED BY TITLE ONLY

The Clerk published the title of Ordinance No. 24-2013/14 and the Chairman declared the Ordinance Introduced By Title Only: An Ordinance To Zone Properties Inclusive Of All Unzoned Properties In Council District Five And Six Bounded By Freedom Boulevard, National Cemetery Road, Francis Marion Road, Wickerwood Road, Flowers Road, Pamplico Highway, South Vance Drive, Furches Avenue, And The Westernmost Boundary Of Council District Six That Connects Furches Avenue And Freedom Boulevard, Florence, SC From Unzoned To The Following Zoning Designations Of R-1, R-2, And R-3A, Single-Family Residential District, B-1, Limited Business District, B-2, Convenience Business District And B-3, General Commercial District; Consistent With The Land Use Element And Map Of The Florence County Comprehensive Plan; And Other Matters Related Thereto.