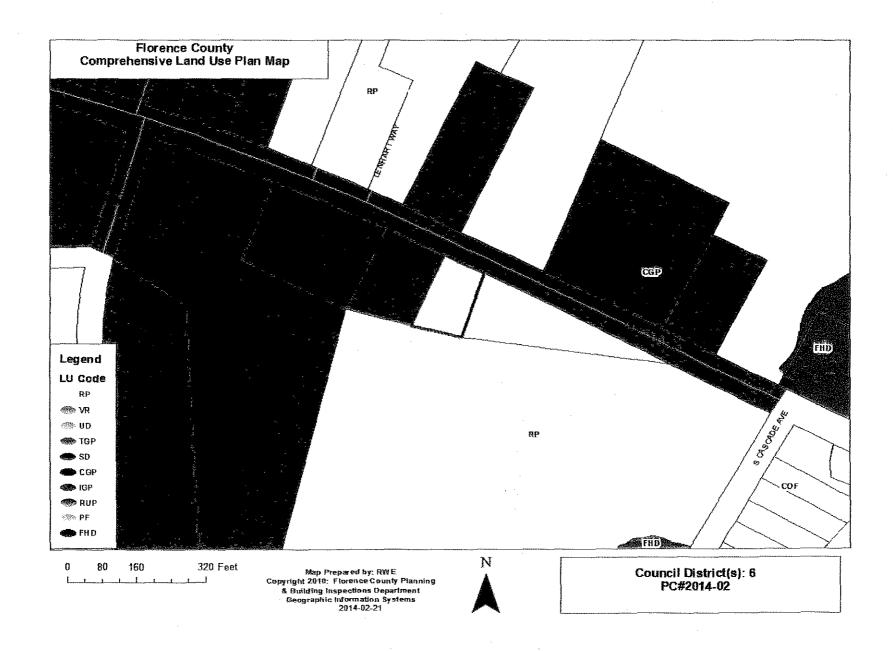

#### D. ORDINANCE NO. 22-2013/14

An Ordinance To Amend The Florence County Comprehensive Plan Land Use Map For Property In Florence County Located At 1920 Pamplico Hwy., Florence, More Specifically Shown On Tax Map Number 90134, Block 02, Parcel 007, From Residential Preservation To Commercial Growth And Preservation; And Other Matters Related Thereto.

## 2. ORDINANCE NO. 22-2013/14 (Public Hearing)

[72]

An Ordinance To Amend The Florence County Comprehensive Plan Land Use Map For Property In Florence County Located At 1920 Pamplico Hwy., Florence, More Specifically Shown On Tax Map Number 90134, Block 02, Parcel 007, From Residential Preservation To Commercial Growth And Preservation; And Other Matters Related Thereto. (Planning Commission approved 7-0)(Council District 6)