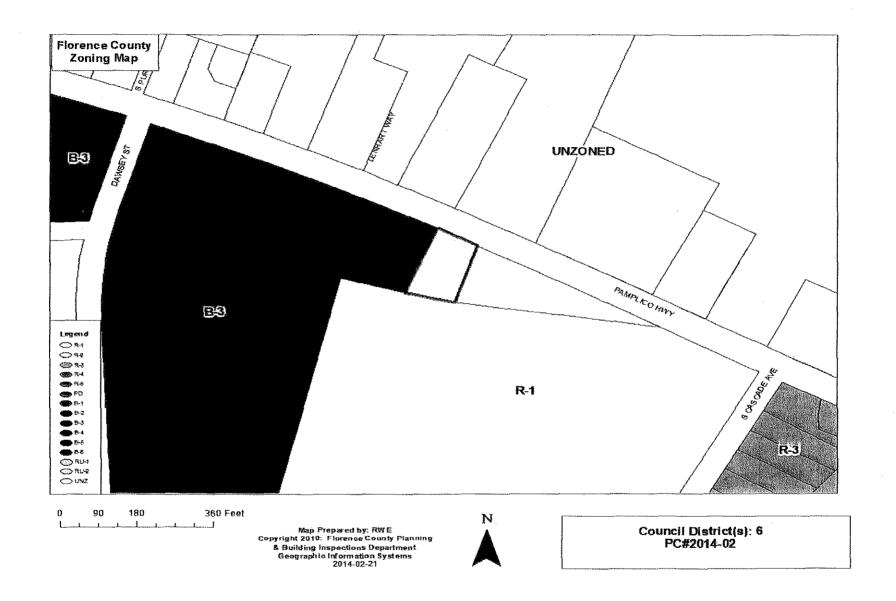

#### 3. ORDINANCE NO. 23-2013/14

**[78]** 

An Ordinance To Rezone Property Owned By Norma Jean Watford Located At 1920 Pamplico Hwy., Florence, As Shown On Florence County Tax Map No. 90134, Block 02, Parcel 007; Consisting Of Approximately 0.43 Acres From R-1, Single-Family Residential District, To B-3, General Commercial District; And Other Matters Related Thereto. (*Planning Commission approved* 7-0)(Council District 6)