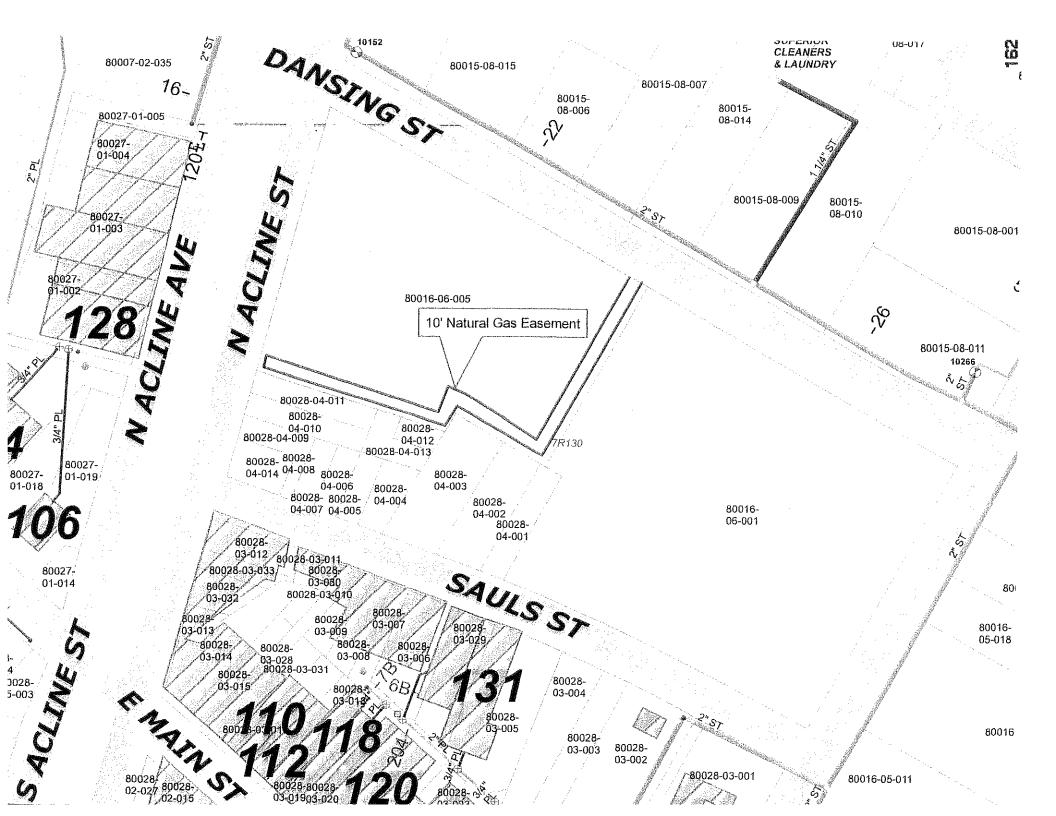

## 2. EASEMENT TO SCE&G

[161]

Authorize The County Administrator To Execute An Easement To South Carolina Electric & Gas (SCE&G) To Install A Gas Line Along The Perimeter Of TMP#80016-06-005, Lake City DHEC Building, Lake City, SC, Pending Definitive Location And County Attorney Approval.

#### ENVIRONMENTAL DISCOVERY CENTER

Councilman Kirby made a motion Council Approve The Use Of Contingency Funds To Complete The Master Plan For The Wildlife Center And Related Items At The Lynches River County Park. Councilman Caudle seconded the motion, which was approved unanimously.