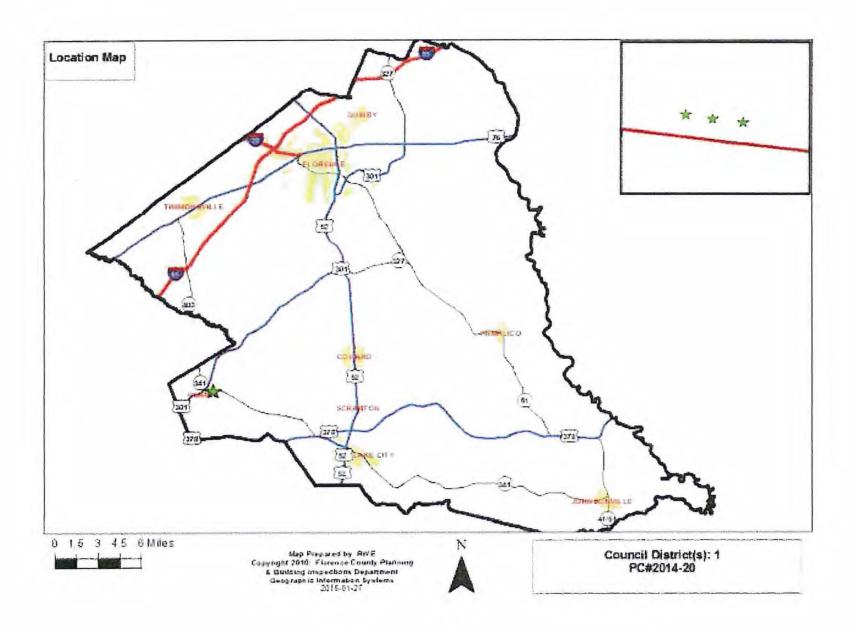

#### 2. ORDINANCE NO. 21-2014/15

[68]

An Ordinance To Amend The Florence County Comprehensive Plan Land Use Map For Properties In Florence County Located On E. Hampton Street, Olanta, More Specifically Shown On Tax Map Number 00045, Block 03, Parcels 027, 114, And 115 From Residential Preservation To Suburban Development; And Other Matters Related Thereto. (*Planning Commission Approved 6 to 0*)(Council District 1)

#### 1. GREATER OLANTA YOUTH ORGANIZATION

[176]

Approve The Expenditure Of Up To \$1,400 From Council District 1 Infrastructure Funding Allocation To Assist The Greater Olanta Youth Organization With The Purchase Of A Portable Pitching Mound.

#### 3. OLANTA DEMOLITION PROJECT

[179]

Approve The Expenditure Of Up To \$1,560 From Council District 1 Infrastructure Funding Allocation For Eight (8) 40 Cubic Yard Containers From Waste Management To Expedite The Olanta Demolition Project At 218 E. Hampton Street, Adjacent To The Olanta Library.