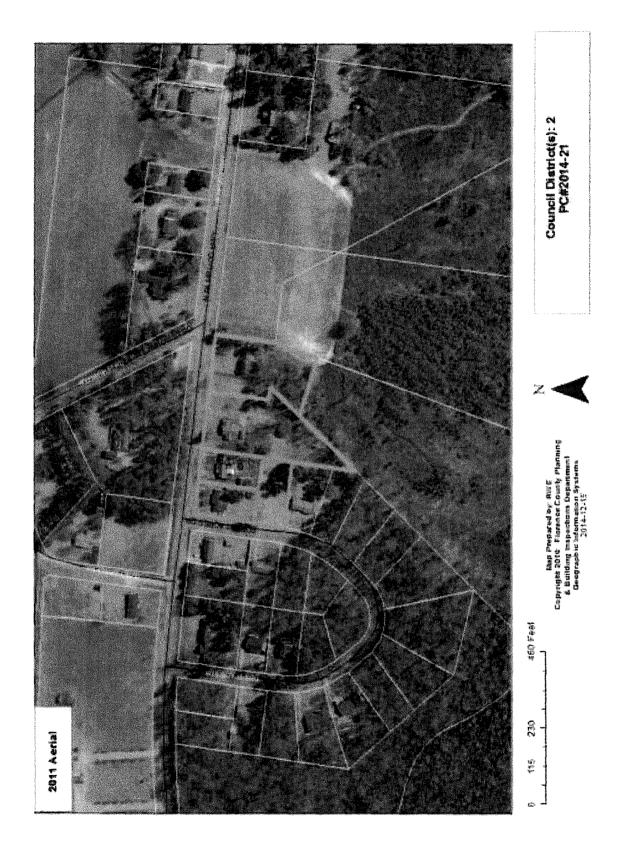

#### 3. ORDINANCE NO. 22-2014/15

**[74]** 

An Ordinance To Amend The Florence County Comprehensive Plan Land Use Map For Properties In Florence County Located On N. Pamplico Hwy., Pamplico, More Specifically Shown On Tax Map Number 00349, Block 02, Parcels 014 And 035 And Tax Map Number 03491, Block 02, Parcels 001 And 002, From Residential Preservation To Rural Preservation; And Other Matters Related Thereto. (*Planning Commission Denied 5 to 0*)(Council District 2)

#### 6. ORDINANCE NO. 25-2014/15

[95]

An Ordinance To Rezone Properties Owned By Thadis D. Calcutt, Jr., Dale F. Hanna, Kenneth W. Butler And Lynn K. Fitch Located At 502, 514, 520 And 524 N. Pamplico Hwy., Pamplico, As Shown On Florence County Tax Map No. 00349, Block 02, Parcels 014 And 035 And Tax Map No. 03491, Block 02. Parcels 001 And 002; Consisting Of Approximately 4.22 Acres From R-1, Single Family Residential District To RU-1, Rural Community District; And Other Matters Related Thereto. (*Planning Commission Denied 5 to 0*)(Council District 2)