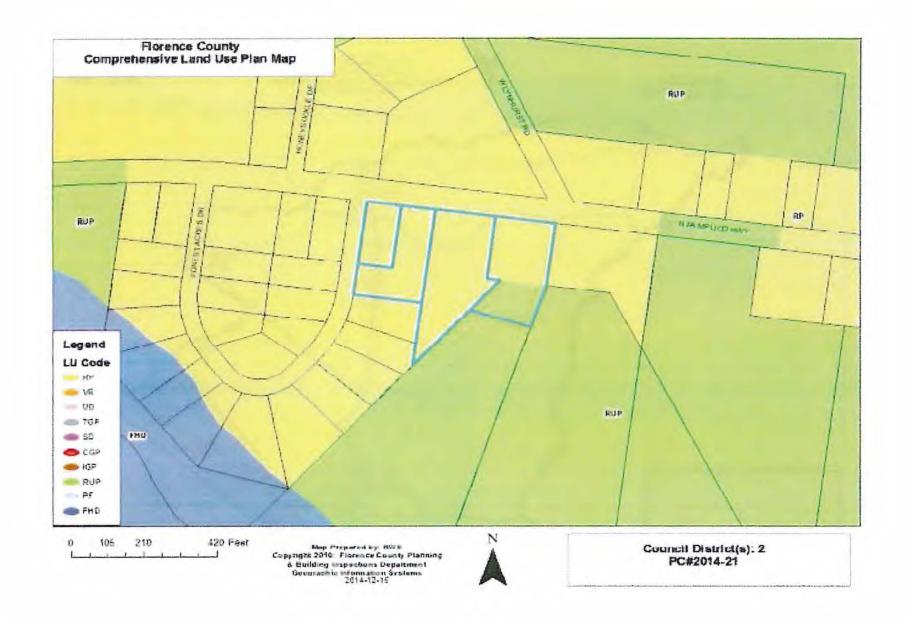

#### 3. ORDINANCE NO. 22-2014/15

**[74]** 

An Ordinance To Amend The Florence County Comprehensive Plan Land Use Map For Properties In Florence County Located On N. Pamplico Hwy., Pamplico, More Specifically Shown On Tax Map Number 00349, Block 02, Parcels 014 And 035 And Tax Map Number 03491, Block 02, Parcels 001 And 002, From Residential Preservation To Rural Preservation; And Other Matters Related Thereto. (*Planning Commission Denied 5 to 0*)(Council District 2)

#### 6. ORDINANCE NO. 25-2014/15

[95]

An Ordinance To Rezone Properties Owned By Thadis D. Calcutt, Jr., Dale F. Hanna, Kenneth W. Butler And Lynn K. Fitch Located At 502, 514, 520 And 524 N. Pamplico Hwy., Pamplico, As Shown On Florence County Tax Map No. 00349, Block 02, Parcels 014 And 035 And Tax Map No. 03491, Block 02. Parcels 001 And 002; Consisting Of Approximately 4.22 Acres From R-1, Single Family Residential District To RU-1, Rural Community District; And Other Matters Related Thereto. (*Planning Commission Denied 5 to 0*)(Council District 2)