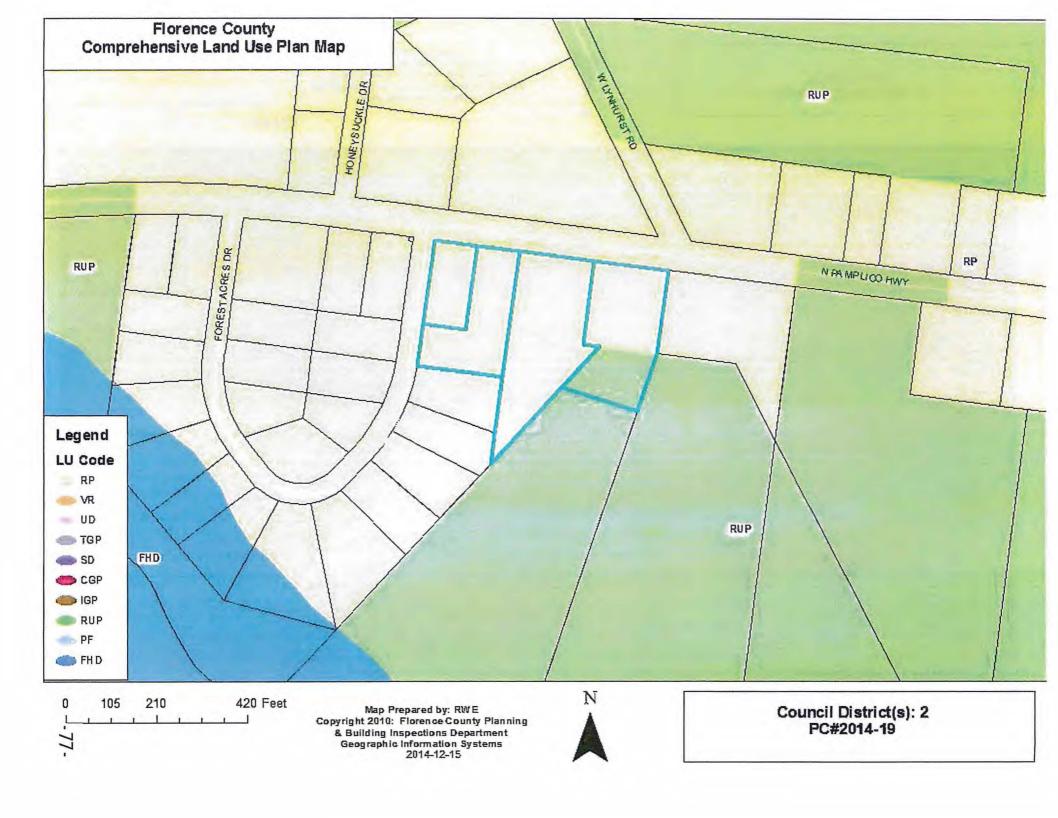

#### 3. ORDINANCE NO. 22-2014/15

**[74]** 

An Ordinance To Amend The Florence County Comprehensive Plan Land Use Map For Properties In Florence County Located On N. Pamplico Hwy., Pamplico, More Specifically Shown On Tax Map Number 00349, Block 02, Parcels 014 And 035 And Tax Map Number 03491, Block 02, Parcels 001 And 002, From Residential Preservation To Rural Preservation; And Other Matters Related Thereto. (*Planning Commission Denied 5 to 0*)(Council District 2)

#### 6. ORDINANCE NO. 25-2014/15

[95]

An Ordinance To Rezone Properties Owned By Thadis D. Calcutt, Jr., Dale F. Hanna, Kenneth W. Butler And Lynn K. Fitch Located At 502, 514, 520 And 524 N. Pamplico Hwy., Pamplico, As Shown On Florence County Tax Map No. 00349, Block 02, Parcels 014 And 035 And Tax Map No. 03491, Block 02. Parcels 001 And 002; Consisting Of Approximately 4.22 Acres From R-1, Single Family Residential District To RU-1, Rural Community District; And Other Matters Related Thereto. (*Planning Commission Denied 5 to 0*)(Council District 2)