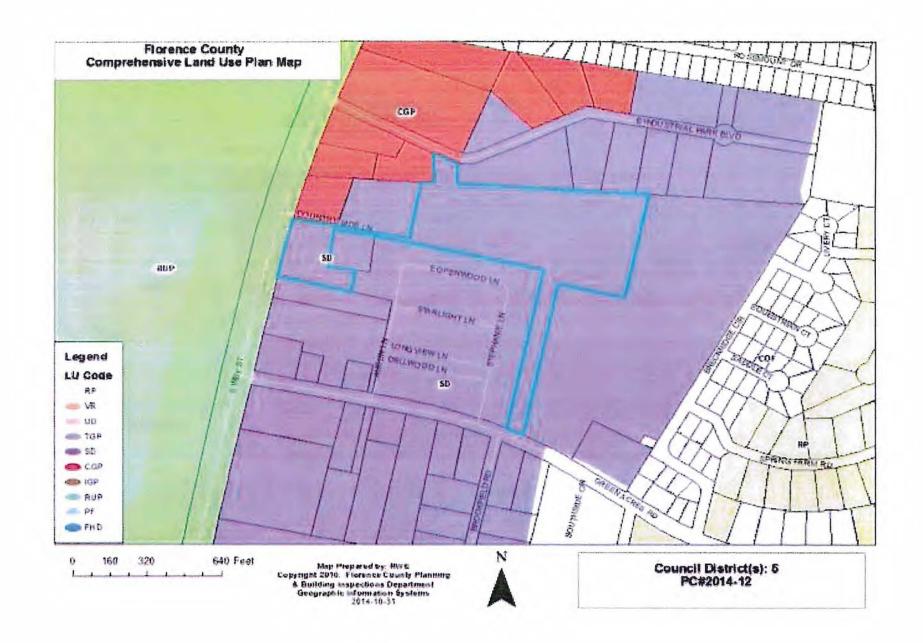

#### 1. ORDINANCE NO. 20-2014/15

**[62]** 

An Ordinance To Amend The Florence County Comprehensive Plan Land Use Map For Property In Florence County Located On Industrial Park Boulevard, Florence, More Specifically Shown On Tax Map Number 00153, Block 01, Parcel 026, From Suburban Development To Industrial Growth And Preservation; And Other Matters Related Thereto. (*Planning Commission Approved 6 to 0*)(Council District 5)

#### 4. ORDINANCE NO. 23-2014/15

**[79]** 

An Ordinance To Rezone Property Owned By Larry McLaughlin Located Off Of Industrial Park Boulevard, Florence, As Shown On Florence County Tax Map No. 00153, Block 01, Parcel 026; Consisting Of Approximately 11.8 Acres From B-2, Convenience Business District, To B-5, Office And Light Industrial District; And Other Matters Related Thereto.