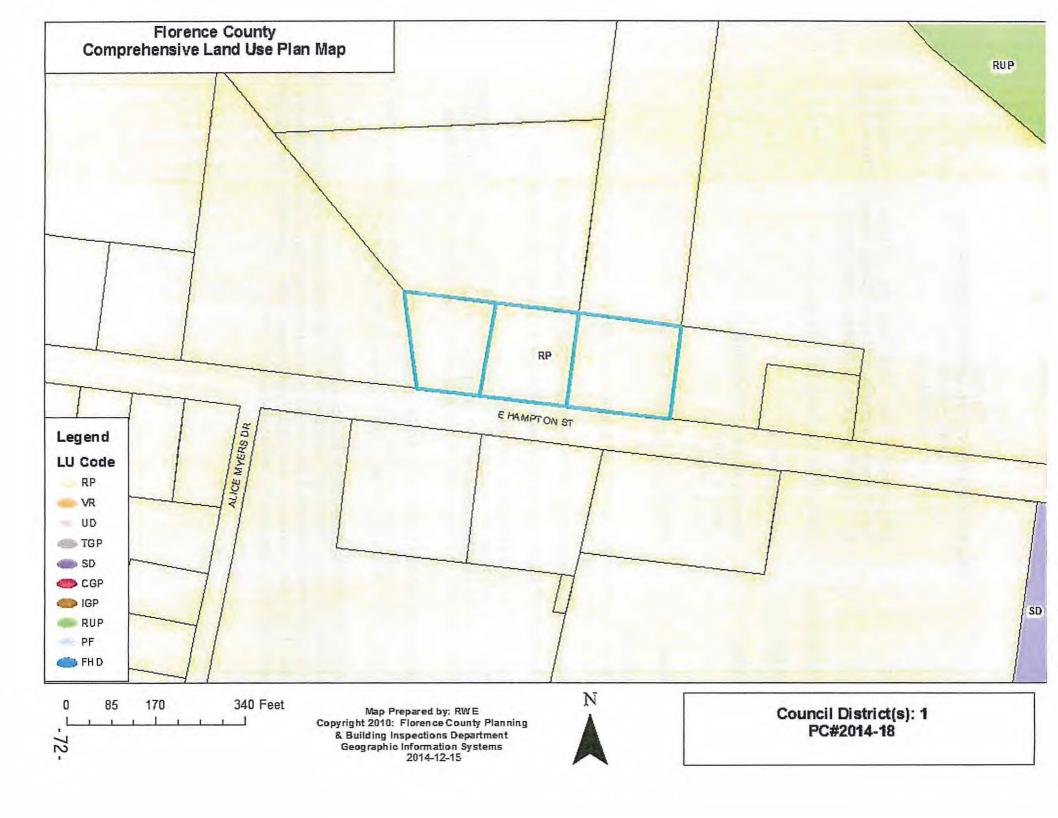

#### 2. ORDINANCE NO. 21-2014/15

[68]

An Ordinance To Amend The Florence County Comprehensive Plan Land Use Map For Properties In Florence County Located On E. Hampton Street, Olanta, More Specifically Shown On Tax Map Number 00045, Block 03, Parcels 027, 114, And 115 From Residential Preservation To Suburban Development; And Other Matters Related Thereto. (*Planning Commission Approved 6 to 0*)(Council District 1)

#### 5. ORDINANCE NO. 24-2014/15

[87]

An Ordinance To Rezone Properties Owned By James D. & Patsy F. McCutcheon, Paula White And Carolyn Floyd Located At 735 And 739 Hampton Street, Olanta, As Shown On Florence County Tax Map No. 00045, Block 03, Parcels 114, 115, 027; Consisting Of Approximately 2.18 Acres From R-1, Single-Family Residential District To RU-1, Rural Community District; And Other Matters Related Thereto. (*Planning Commission Approved 6 to 0*)(Council District 1)