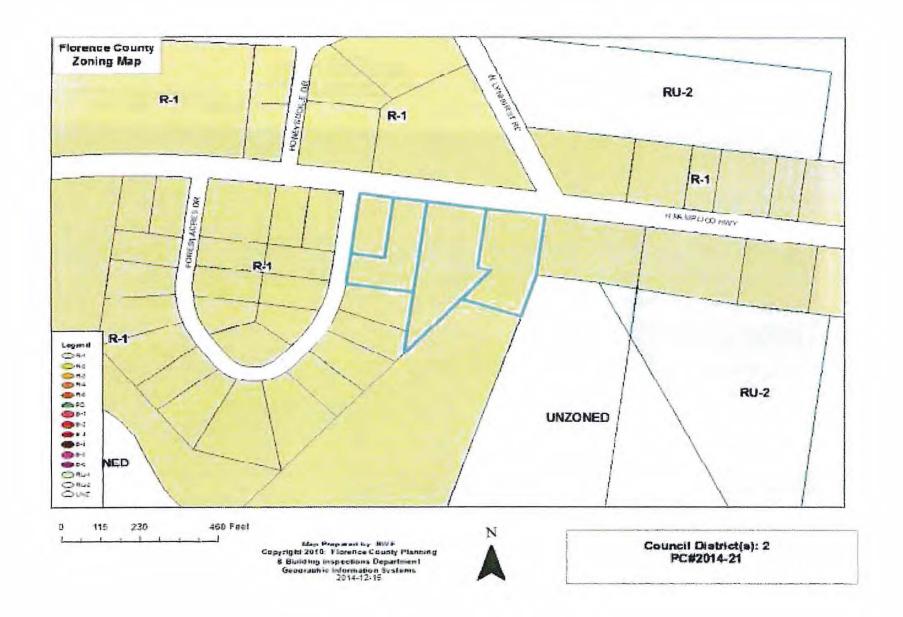

#### 3. ORDINANCE NO. 22-2014/15

**[74]** 

An Ordinance To Amend The Florence County Comprehensive Plan Land Use Map For Properties In Florence County Located On N. Pamplico Hwy., Pamplico, More Specifically Shown On Tax Map Number 00349, Block 02, Parcels 014 And 035 And Tax Map Number 03491, Block 02, Parcels 001 And 002, From Residential Preservation To Rural Preservation; And Other Matters Related Thereto. (*Planning Commission Denied 5 to 0*)(Council District 2)

#### 6. ORDINANCE NO. 25-2014/15

[95]

An Ordinance To Rezone Properties Owned By Thadis D. Calcutt, Jr., Dale F. Hanna, Kenneth W. Butler And Lynn K. Fitch Located At 502, 514, 520 And 524 N. Pamplico Hwy., Pamplico, As Shown On Florence County Tax Map No. 00349, Block 02, Parcels 014 And 035 And Tax Map No. 03491, Block 02. Parcels 001 And 002; Consisting Of Approximately 4.22 Acres From R-1, Single Family Residential District To RU-1, Rural Community District; And Other Matters Related Thereto. (*Planning Commission Denied 5 to 0*)(Council District 2)