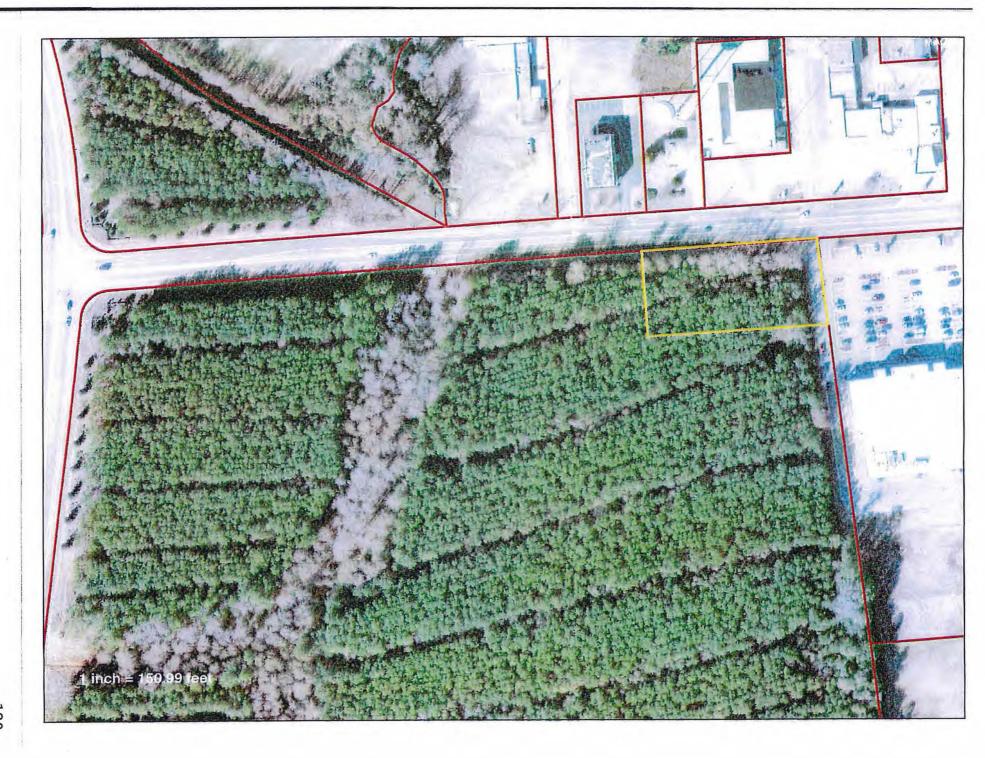

#### 3. PURCHASE OF REAL PROPERTY – WEST MYRTLE BEACH HWY. [131]

Approve The Purchase Of Approximately 1.955 Acres Of An Existing 5 Acre Tract, TMP# 00429-05-044, Improved With A 8,054 Square Foot Service Commercial Building, Located On West Myrtle Beach Highway, Kingsburg, South Carolina In The Amount Of \$500,000 To Be Funded From Capital Project Sales Tax II Funds – Kingsburg Station And Authorize The County Attorney To Execute The Appropriate Documents.