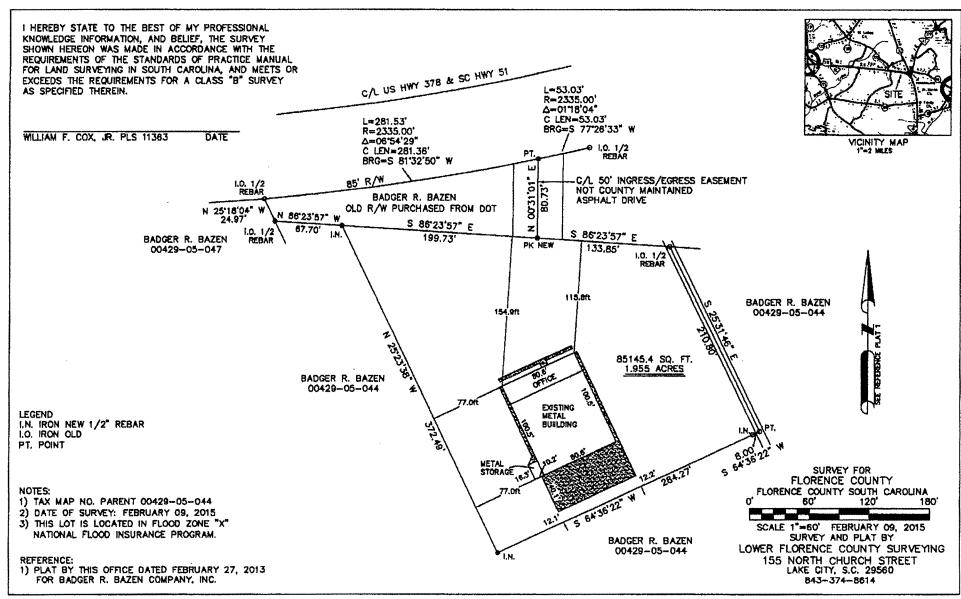

#### 3. PURCHASE OF REAL PROPERTY – WEST MYRTLE BEACH HWY. [131]

Approve The Purchase Of Approximately 1.955 Acres Of An Existing 5 Acre Tract, TMP# 00429-05-044, Improved With A 8,054 Square Foot Service Commercial Building, Located On West Myrtle Beach Highway, Kingsburg, South Carolina In The Amount Of \$500,000 To Be Funded From Capital Project Sales Tax II Funds – Kingsburg Station And Authorize The County Attorney To Execute The Appropriate Documents.