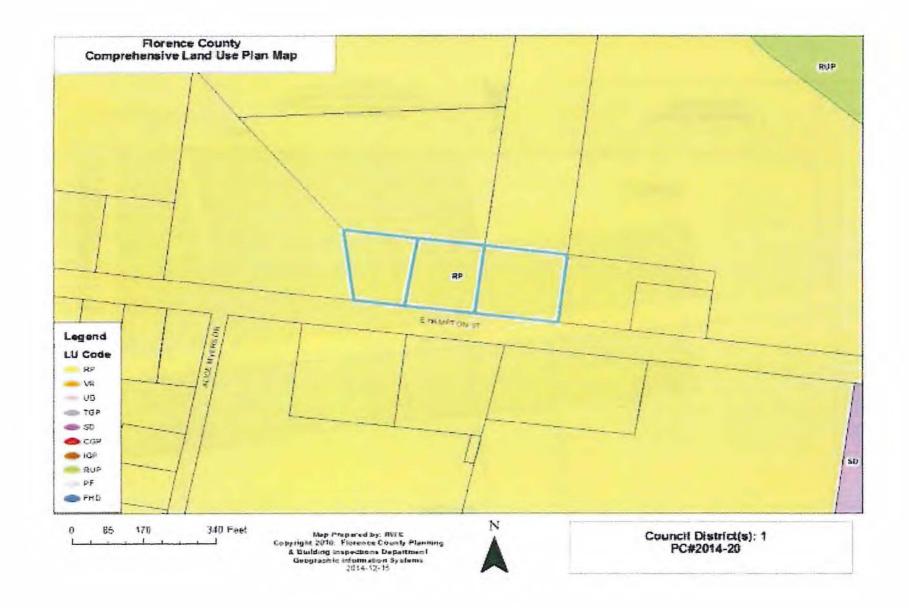

#### 2. ORDINANCE NO. 21-2014/15

[68]

An Ordinance To Amend The Florence County Comprehensive Plan Land Use Map For Properties In Florence County Located On E. Hampton Street, Olanta, More Specifically Shown On Tax Map Number 00045, Block 03, Parcels 027, 114, And 115 From Residential Preservation To Suburban Development; And Other Matters Related Thereto. (*Planning Commission Approved 6 to 0*)(Council District 1)