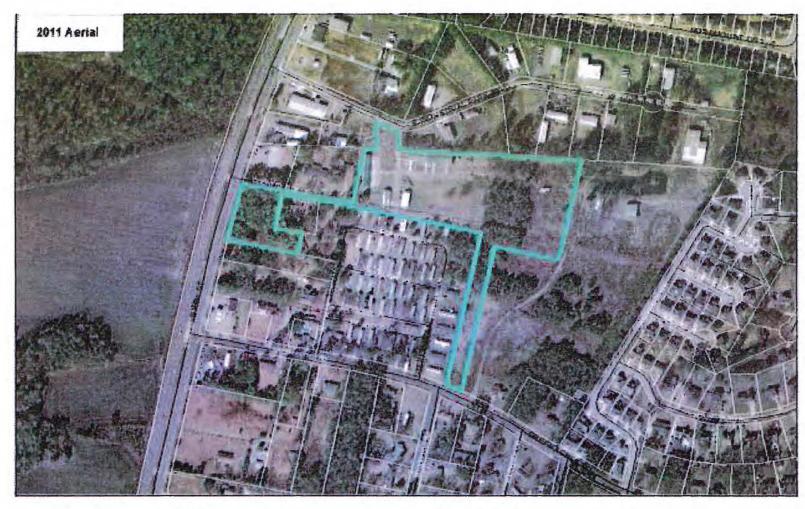

#### 1. ORDINANCE NO. 20-2014/15

**[62]** 

An Ordinance To Amend The Florence County Comprehensive Plan Land Use Map For Property In Florence County Located On Industrial Park Boulevard, Florence, More Specifically Shown On Tax Map Number 00153, Block 01, Parcel 026, From Suburban Development To Industrial Growth And Preservation; And Other Matters Related Thereto. (*Planning Commission Approved 6 to 0*)(Council District 5)

#### 4. ORDINANCE NO. 23-2014/15

**[79]** 

An Ordinance To Rezone Property Owned By Larry McLaughlin Located Off Of Industrial Park Boulevard, Florence, As Shown On Florence County Tax Map No. 00153, Block 01, Parcel 026; Consisting Of Approximately 11.8 Acres From B-2, Convenience Business District, To B-5, Office And Light Industrial District; And Other Matters Related Thereto.