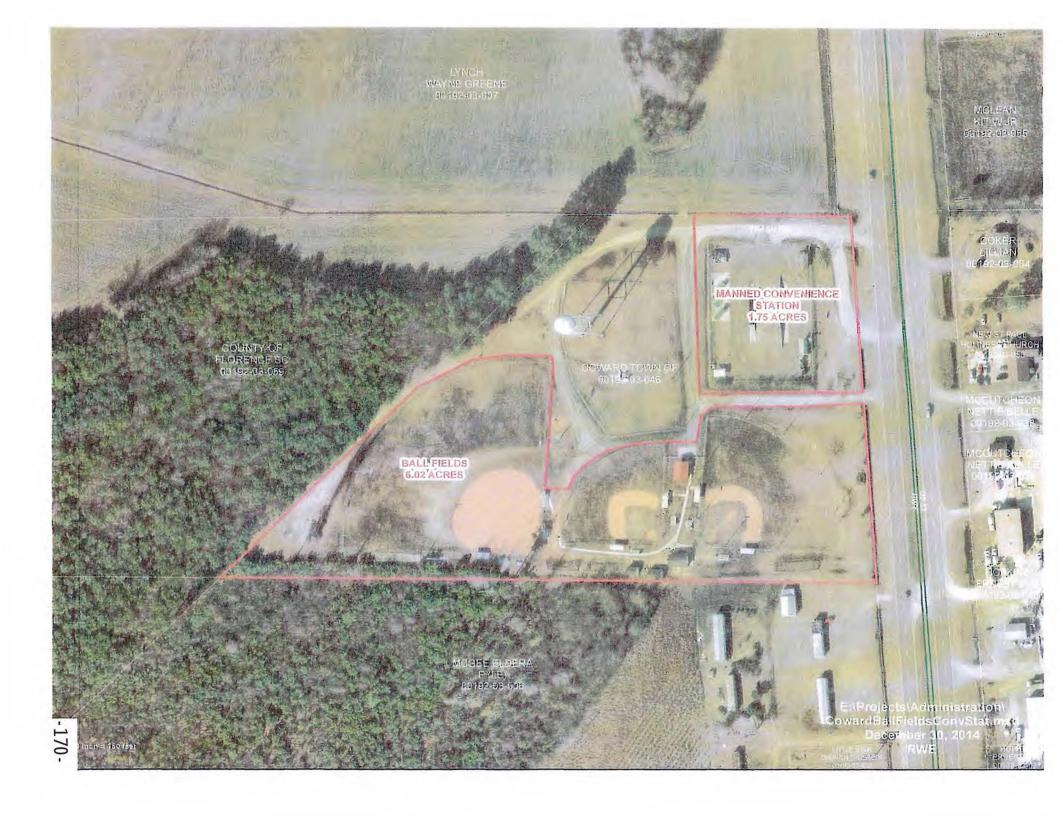

#### TOWN OF COWARD LEASE

[140]

Approve The Renewal Of A Lease With The Town Of Coward For Approximately 6.02 Acres Of Land Located At 3307 Highway 52, Coward, SC, TMP#00192-03-046 Currently Utilized As The Coward Athletic Complex For A Term Of Twenty (20) Years In The Amount Of One Dollar (\$1.00) Per Year.

#### LEASE APPROVAL

[164]

Approve A Lease With The Town Of Coward For Approximately 1.75 Acres Of Land Located At 3315 Highway 52, Coward, SC, TMP#00192-03-046 To Continue The Operation Of The Manned Convenience Center Currently Located On Site For A Term Of Twenty (20) Years In The Amount Of One Dollar (\$1.00) Per Year.