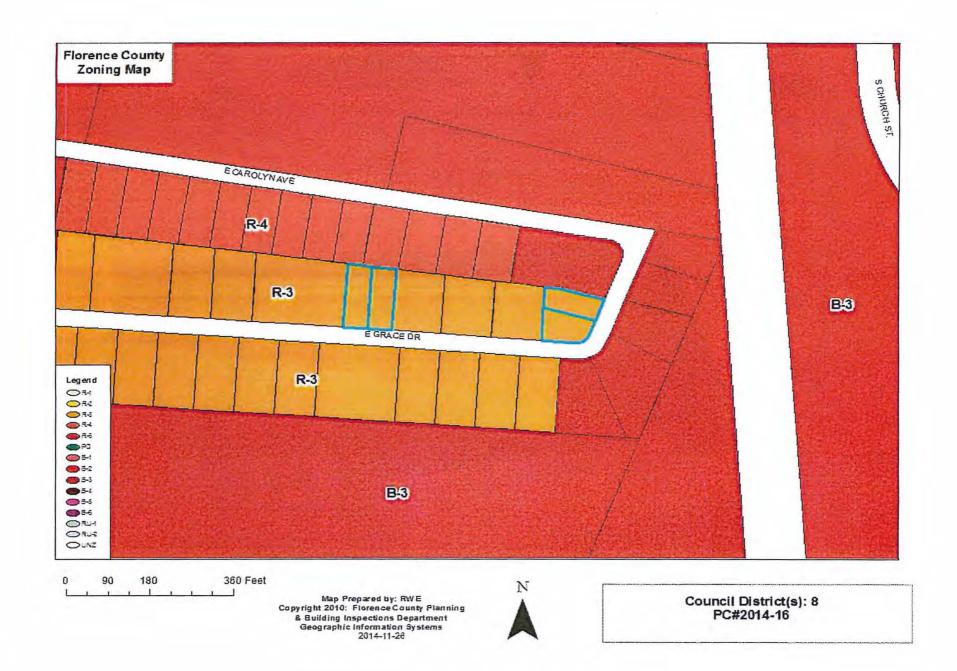

#### 3. ORDINANCE NO. 17-2014/15

[44]

An Ordinance To Rezone Properties Owned By Allyson Carter Located At 301, 303, 319, And 321 East Grace Drive, Florence, As Shown On Florence County Tax Map No. 90095, Block 01, Parcels 002, 010, 012 & 016; Consisting Of Approximately 0.518 Acres From R-3, Single-Family Residential District To R-4, Multi-Family Residential District; And Other Matters Related Thereto.

#### ORDINANCE NO. 17-2014/15 – INTRODUCED

The Clerk published the title of Ordinance No. 17-2014/15 and the Chairman declared the Ordinance introduced: An Ordinance To Rezone Properties Owned By Allyson Carter Located At 301, 303, 319, And 321 East Grace Drive, Florence, As Shown On Florence County Tax Map No. 90095, Block 01, Parcels 002, 010, 012 & 016; Consisting Of Approximately 0.518 Acres From R-3, Single-Family Residential District To R-4, Multi-Family Residential District; And Other Matters Related Thereto. Councilman Schofield made a motion to approve introduction of the Ordinance. Councilman Mumford seconded the motion. Councilman Caudle expressed concern regarding the vote of the Planning Commission being a 4 to 3 vote. Councilman Schofield stated he made the motion in error, that Council typically does not vote on introduction (the Chairman declares introduced) and that he withdrew his motion. Councilman Mumford withdrew his second.