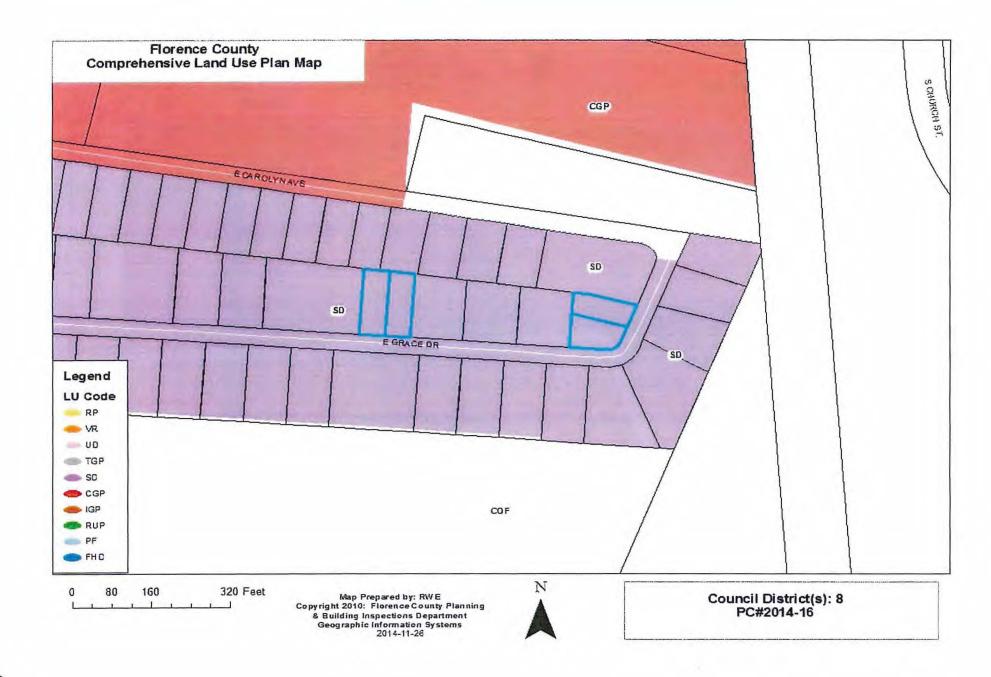

#### 3. ORDINANCE NO. 17-2014/15

[44]

An Ordinance To Rezone Properties Owned By Allyson Carter Located At 301, 303, 319, And 321 East Grace Drive, Florence, As Shown On Florence County Tax Map No. 90095, Block 01, Parcels 002, 010, 012 & 016; Consisting Of Approximately 0.518 Acres From R-3, Single-Family Residential District To R-4, Multi-Family Residential District; And Other Matters Related Thereto.

#### ORDINANCE NO. 17-2014/15 – INTRODUCED

The Clerk published the title of Ordinance No. 17-2014/15 and the Chairman declared the Ordinance introduced: An Ordinance To Rezone Properties Owned By Allyson Carter Located At 301, 303, 319, And 321 East Grace Drive, Florence, As Shown On Florence County Tax Map No. 90095, Block 01, Parcels 002, 010, 012 & 016; Consisting Of Approximately 0.518 Acres From R-3, Single-Family Residential District To R-4, Multi-Family Residential District; And Other Matters Related Thereto. Councilman Schofield made a motion to approve introduction of the Ordinance. Councilman Mumford seconded the motion. Councilman Caudle expressed concern regarding the vote of the Planning Commission being a 4 to 3 vote. Councilman Schofield stated he made the motion in error, that Council typically does not vote on introduction (the Chairman declares introduced) and that he withdrew his motion. Councilman Mumford withdrew his second.