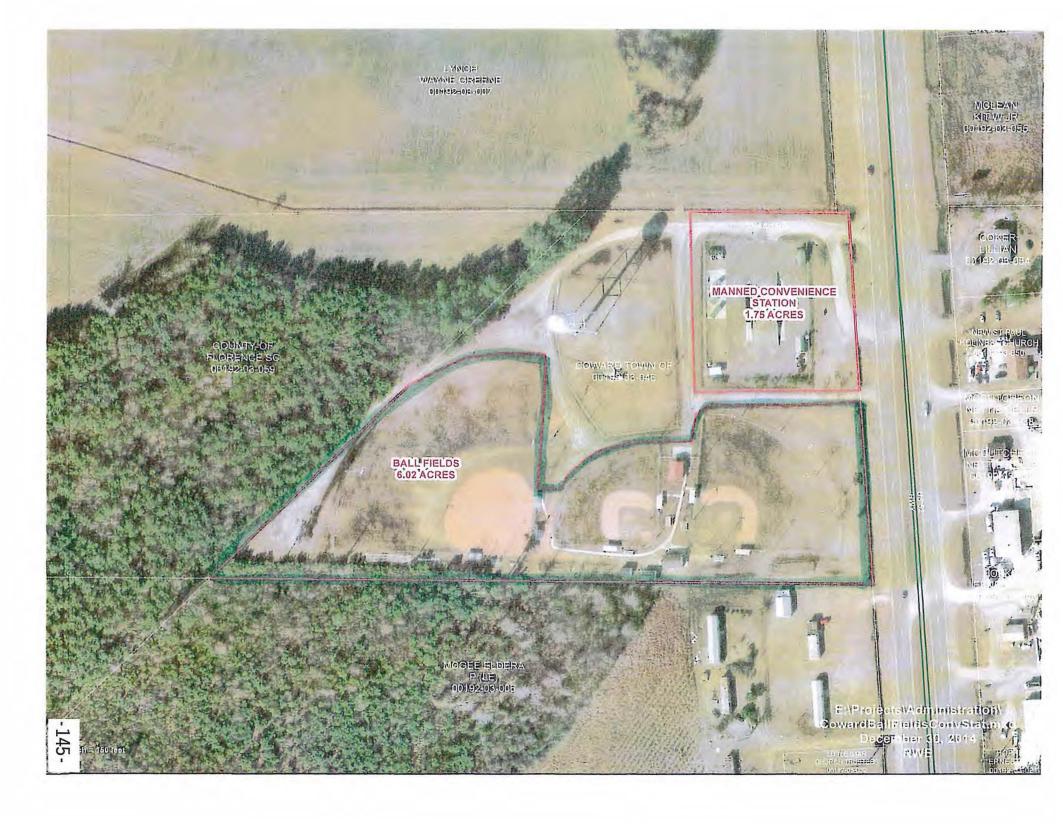

#### TOWN OF COWARD LEASE

[140]

Approve The Renewal Of A Lease With The Town Of Coward For Approximately 6.02 Acres Of Land Located At 3307 Highway 52, Coward, SC, TMP#00192-03-046 Currently Utilized As The Coward Athletic Complex For A Term Of Twenty (20) Years In The Amount Of One Dollar (\$1.00) Per Year.

#### LEASE APPROVAL

[164]

Approve A Lease With The Town Of Coward For Approximately 1.75 Acres Of Land Located At 3315 Highway 52, Coward, SC, TMP#00192-03-046 To Continue The Operation Of The Manned Convenience Center Currently Located On Site For A Term Of Twenty (20) Years In The Amount Of One Dollar (\$1.00) Per Year.