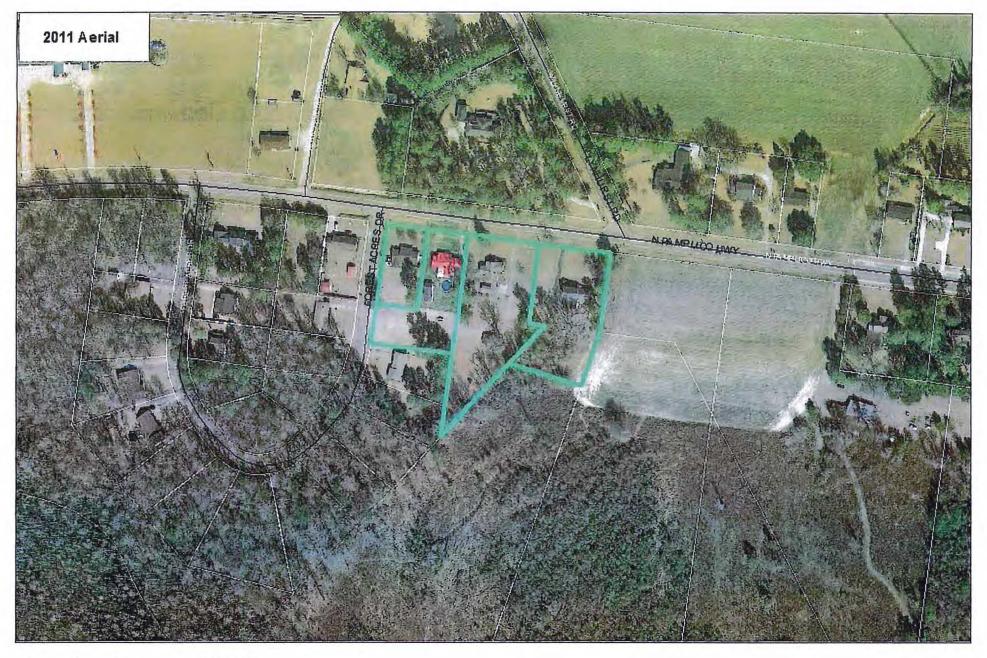

#### 3. ORDINANCE NO. 22-2014/15

**[74]** 

An Ordinance To Amend The Florence County Comprehensive Plan Land Use Map For Properties In Florence County Located On N. Pamplico Hwy., Pamplico, More Specifically Shown On Tax Map Number 00349, Block 02, Parcels 014 And 035 And Tax Map Number 03491, Block 02, Parcels 001 And 002, From Residential Preservation To Rural Preservation; And Other Matters Related Thereto. (*Planning Commission Denied 5 to 0*)(Council District 2)

#### 6. ORDINANCE NO. 25-2014/15

[95]

An Ordinance To Rezone Properties Owned By Thadis D. Calcutt, Jr., Dale F. Hanna, Kenneth W. Butler And Lynn K. Fitch Located At 502, 514, 520 And 524 N. Pamplico Hwy., Pamplico, As Shown On Florence County Tax Map No. 00349, Block 02, Parcels 014 And 035 And Tax Map No. 03491, Block 02. Parcels 001 And 002; Consisting Of Approximately 4.22 Acres From R-1, Single Family Residential District To RU-1, Rural Community District; And Other Matters Related Thereto. (*Planning Commission Denied 5 to 0*)(Council District 2)