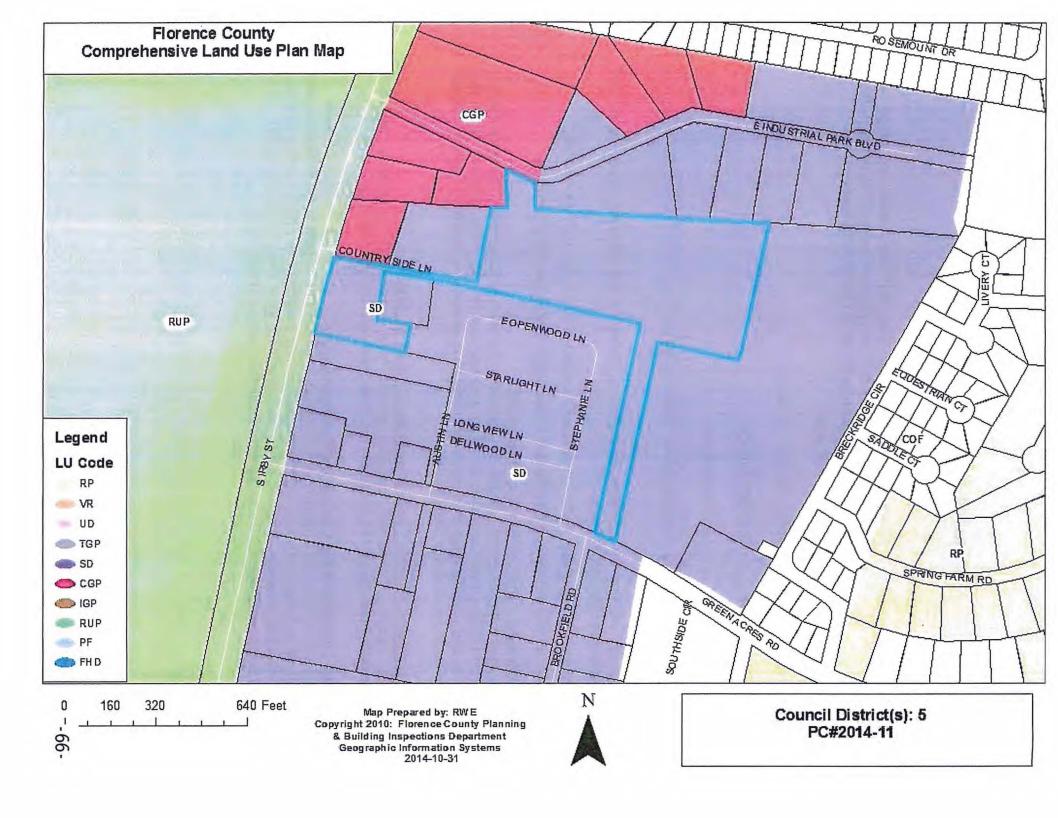

#### 1. ORDINANCE NO. 20-2014/15

**[62]** 

An Ordinance To Amend The Florence County Comprehensive Plan Land Use Map For Property In Florence County Located On Industrial Park Boulevard, Florence, More Specifically Shown On Tax Map Number 00153, Block 01, Parcel 026, From Suburban Development To Industrial Growth And Preservation; And Other Matters Related Thereto. (*Planning Commission Approved 6 to 0*)(Council District 5)

#### 4. ORDINANCE NO. 23-2014/15

**[79]** 

An Ordinance To Rezone Property Owned By Larry McLaughlin Located Off Of Industrial Park Boulevard, Florence, As Shown On Florence County Tax Map No. 00153, Block 01, Parcel 026; Consisting Of Approximately 11.8 Acres From B-2, Convenience Business District, To B-5, Office And Light Industrial District; And Other Matters Related Thereto.

(Planning Commission Approved 6 to 0)(Council District 5)