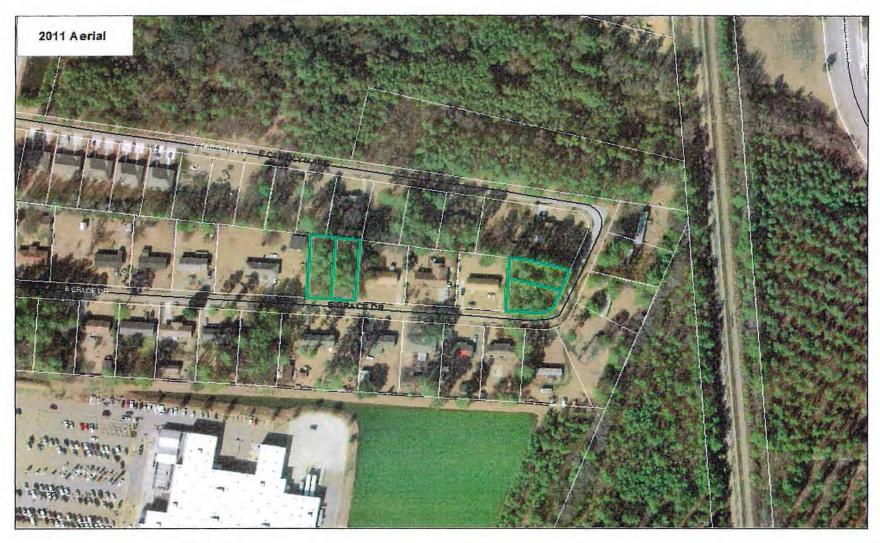

#### 3. ORDINANCE NO. 17-2014/15

[44]

An Ordinance To Rezone Properties Owned By Allyson Carter Located At 301, 303, 319, And 321 East Grace Drive, Florence, As Shown On Florence County Tax Map No. 90095, Block 01, Parcels 002, 010, 012 & 016; Consisting Of Approximately 0.518 Acres From R-3, Single-Family Residential District To R-4, Multi-Family Residential District; And Other Matters Related Thereto.

(Planning Commission Approved 4 to 3)(Council District 8)

#### ORDINANCE NO. 17-2014/15 – INTRODUCED

The Clerk published the title of Ordinance No. 17-2014/15 and the Chairman declared the Ordinance introduced: An Ordinance To Rezone Properties Owned By Allyson Carter Located At 301, 303, 319, And 321 East Grace Drive, Florence, As Shown On Florence County Tax Map No. 90095, Block 01, Parcels 002, 010, 012 & 016; Consisting Of Approximately 0.518 Acres From R-3, Single-Family Residential District To R-4, Multi-Family Residential District; And Other Matters Related Thereto. Councilman Schofield made a motion to approve introduction of the Ordinance. Councilman Mumford seconded the motion. Councilman Caudle expressed concern regarding the vote of the Planning Commission being a 4 to 3 vote. Councilman Schofield stated he made the motion in error, that Council typically does not vote on introduction (the Chairman declares introduced) and that he withdrew his motion. Councilman Mumford withdrew his second.

## ISSUE UNDER CONSIDERATION:

Mr. Bair Requests To Appear Before Council To Regarding Ordinance No. 17-2014/15 (Rezoning Lots On Grace Dr.).

## **ISSUE UNDER CONSIDERATION:**

Mr. Carter Requests To Appear Before Council To Voice Opposition To The Grace Drive Rezoning (Ordinance No. 17-2014/15).

## **ISSUE UNDER CONSIDERATION:**

Ms. McKenzie Requests To Appear Before Council Regarding Changes Occurring In Her Neighborhood (Grace Drive).