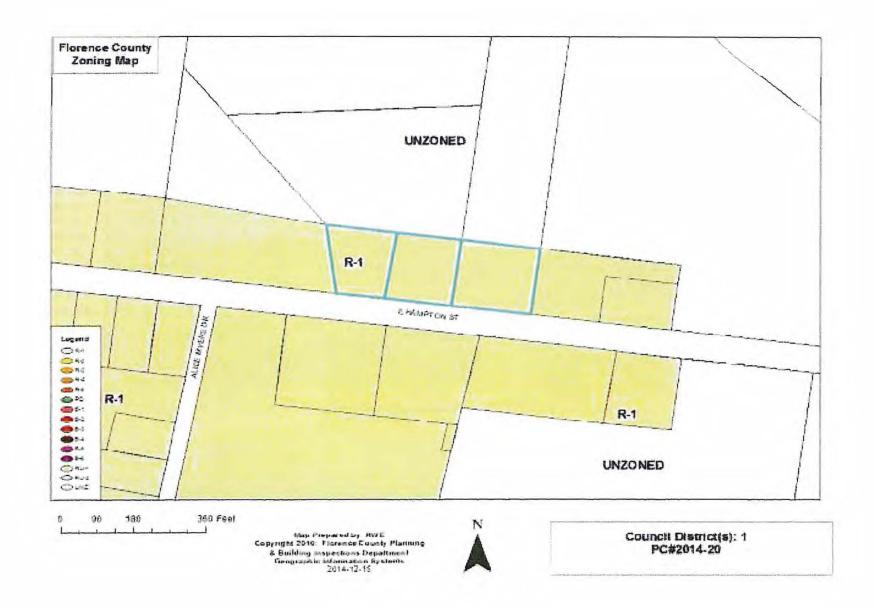

#### 2. ORDINANCE NO. 21-2014/15

[68]

An Ordinance To Amend The Florence County Comprehensive Plan Land Use Map For Properties In Florence County Located On E. Hampton Street, Olanta, More Specifically Shown On Tax Map Number 00045, Block 03, Parcels 027, 114, And 115 From Residential Preservation To Suburban Development; And Other Matters Related Thereto. (*Planning Commission Approved 6 to 0*)(Council District 1)