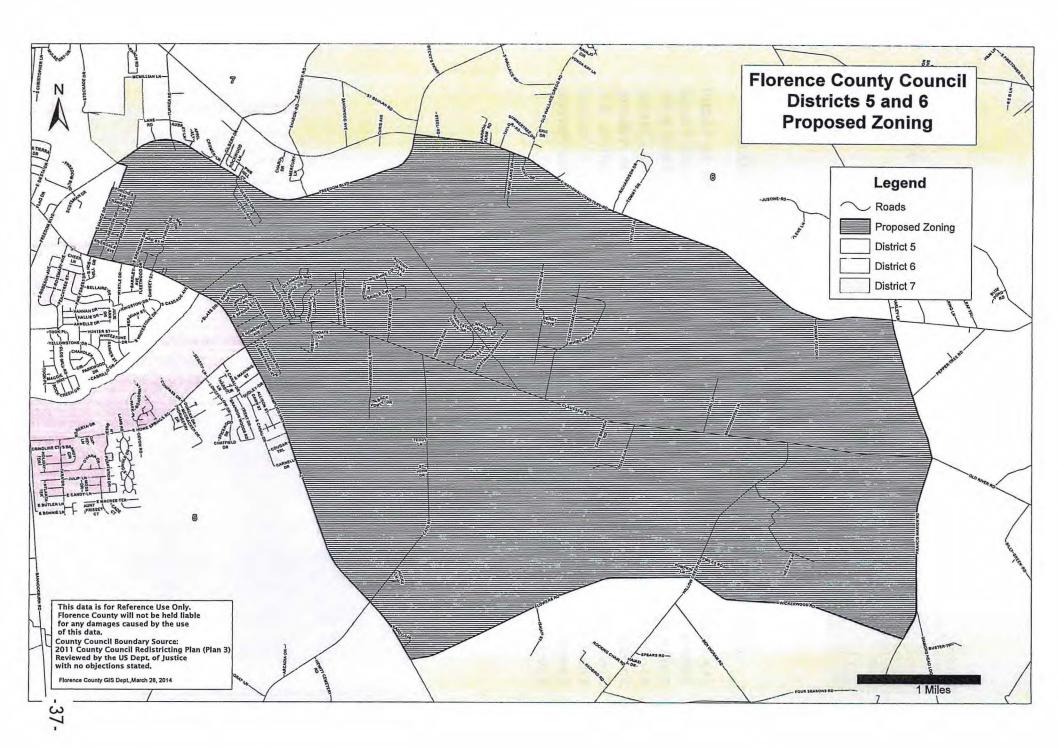

#### 1. ORDINANCE NO. 24-2013/14 – **DEFERRAL**

[35]

An Ordinance To Zone Properties Inclusive Of All Unzoned Properties In Council District Five And Six Bounded By Freedom Boulevard, National Cemetery Road, Francis Marion Road, Wickerwood Road, Flowers Road, Pamplico Highway, South Vance Drive, Furches Avenue, And The Westernmost Boundary Of Council District Six That Connects Furches Avenue And Freedom Boulevard, Florence, SC From Unzoned To The Following Zoning Designations Of R-1, R-2, And R-3A, Single-Family Residential District, B-1, Limited Business District, B-2, Convenience Business District And B-3, General Commercial District; Consistent With The Land Use Element And Map Of The Florence County Comprehensive Plan; And Other Matters Related Thereto.

#### ORDINANCE NO. 24-2013/14 – SECOND READING DEFERRED

Chairman Poston stated second reading of Ordinance No. 24-2013/14 was deferred: An Ordinance To Zone Properties Inclusive Of All Unzoned Properties In Council District Five And Six Bounded By Freedom Boulevard, National Cemetery Road, Francis Marion Road, Wickerwood Road, Flowers Road, Pamplico Highway, South Vance Drive, Furches Avenue, And The Westernmost Boundary Of Council District Six That Connects Furches Avenue And Freedom Boulevard, Florence, SC From Unzoned To The Following Zoning Designations Of R-1, R-2, And R-3A, Single-Family Residential District, B-1, Limited Business District, B-2, Convenience Business District And B-3, General Commercial District; Consistent With The Land Use Element And Map Of The Florence County Comprehensive Plan; And Other Matters Related Thereto.