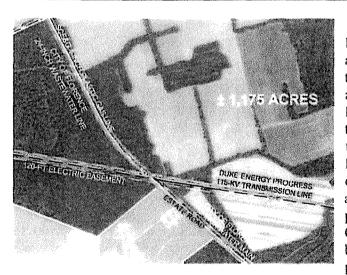

#### 2. PURCHASE OF REAL PROPERTY – EAST ASHBY ROAD

[129]

Approve The Purchase Of A One (1) Acre Tract Of Land On The Northeast Corner Of That Real Property Designated As TMP#00175-01-071 Located On East Ashby Road For The Construction Of A New Fire Station For The Windy Hill Fire Department In The Amount Of \$35,000 To Be Funded From Capital Project Sales Tax II Funds And Authorize The County Attorney To Execute The Appropriate Documents.