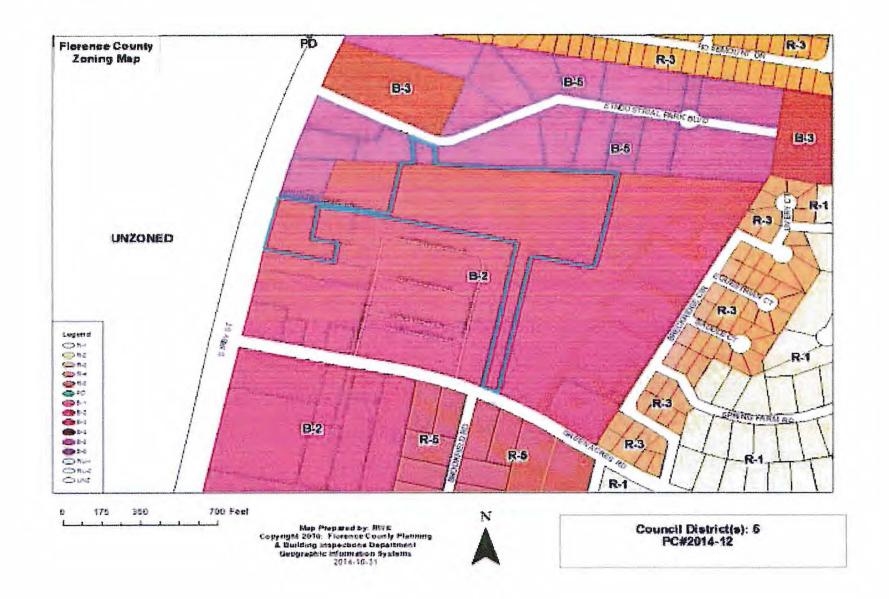

#### 4. ORDINANCE NO. 23-2014/15

**[79]** 

An Ordinance To Rezone Property Owned By Larry McLaughlin Located Off Of Industrial Park Boulevard, Florence, As Shown On Florence County Tax Map No. 00153, Block 01, Parcel 026; Consisting Of Approximately 11.8 Acres From B-2, Convenience Business District, To B-5, Office And Light Industrial District; And Other Matters Related Thereto.