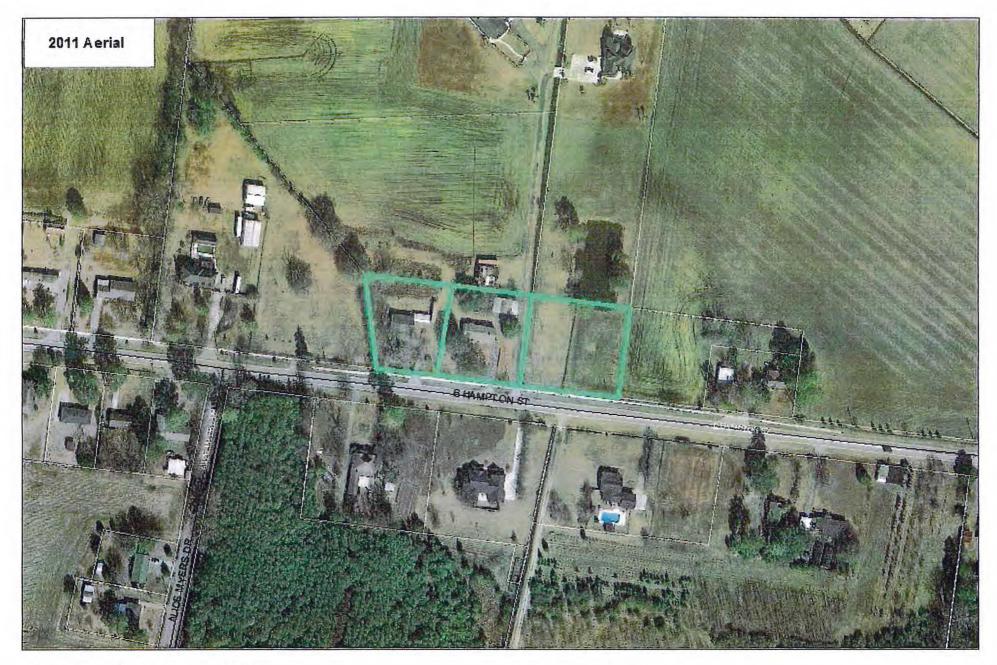

#### 2. ORDINANCE NO. 21-2014/15

[68]

An Ordinance To Amend The Florence County Comprehensive Plan Land Use Map For Properties In Florence County Located On E. Hampton Street, Olanta, More Specifically Shown On Tax Map Number 00045, Block 03, Parcels 027, 114, And 115 From Residential Preservation To Suburban Development; And Other Matters Related Thereto. (*Planning Commission Approved 6 to 0*)(Council District 1)

#### 5. ORDINANCE NO. 24-2014/15

[87]

An Ordinance To Rezone Properties Owned By James D. & Patsy F. McCutcheon, Paula White And Carolyn Floyd Located At 735 And 739 Hampton Street, Olanta, As Shown On Florence County Tax Map No. 00045, Block 03, Parcels 114, 115, 027; Consisting Of Approximately 2.18 Acres From R-1, Single-Family Residential District To RU-1, Rural Community District; And Other Matters Related Thereto. (*Planning Commission Approved 6 to 0*)(Council District 1)